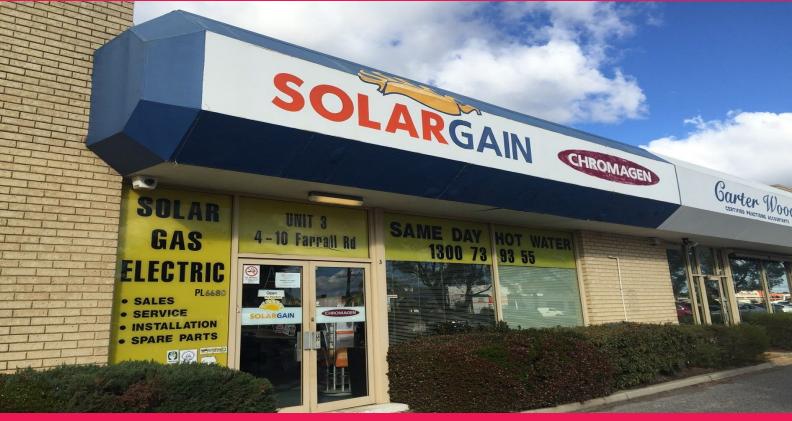

#### Leased retail showroom for Sale in Midvale

Ray White Commercial (WA) is pleased to present leased investment retail shop/showroom for sale in Midvale.

- 207sqm NLA retail space

- Tenanted

- Good access into Roe Highway and Great Eastern Highway
- Ample parking space available
- Good passing traffic