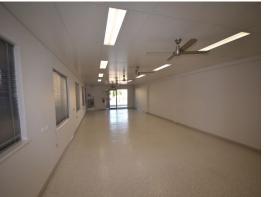

- 98sqm open plan office plus rear 9sqm archive/storage facility
- Spacious kitchen and amenities with shower
- On site parking
- Directly opposite the Belmont Forum shopping centre providing excellent surrounding staff amenity