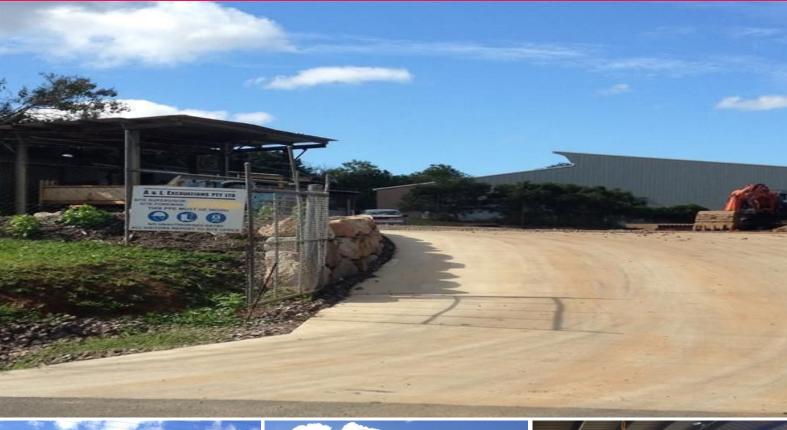

## 3000 sqm Industrial Site - Bruce Highway

This site has the benefit of being show cased to the Bruce Highway. Excellent signage opportunity with easy access for semi trailers to and from the property.

Central Sunshine Coast Location

- Full security fencing
- 220 sqm high clearance workshop with gantry
- 60 sqm apron concrete hardstand undercover
- 25 sqm office area with toilet. Potential to double this
- 30 sqm undercover car parking
- lock up garage
- washbay
- Security lighting on timer

All 3000 sqm of usable

Industrial FOR LEASE

500sqm

**Amber Hackworthy** 

0418 153 612

amber@fncommercial.net.au