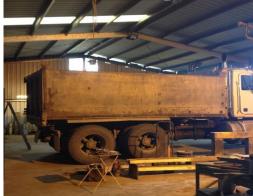

Central Sunshine Coast Location

- Full security fencing
- 220 sqm high clearance workshop with gantry
- 60 sqm apron concrete hardstand undercover
- 25 sqm office area with toilet. Potential to double this
- 30 sqm undercover car parking
- lock up garage
- washbay
- Security lighting on timer