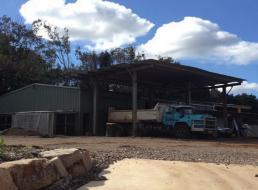

Central Sunshine Coast Location

- Full security fencing
- 220 sqm high clearance workshop with gantry
- 60 sqm apron concrete hardstand undercover
- 25 sqm office area with toilet. Potential to double this
- 30 sqm undercover car parking
- lock up garage
- washbay
- Security lighting on timer

All 3000 sqm of usable

Industrial FOR LEASE

500sqm

**Amber Hackworthy** 

0418 153 612

amber@fncommercial.net.au