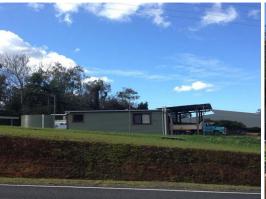

## 3000 sqm Industrial Site - Bruce Highway

This site has the benefit of being show cased to the Bruce Highway. Excellent signage opportunity with easy access for semi trailers to and from the property.

Central Sunshine Coast Location

- Full security fencing
- 220 sqm high clearance workshop with gantry
- 60 sqm apron concrete hardstand undercover
- 25 sqm office area with toilet. Potential to double this
- 30 sqm undercover car parking
- lock up garage
- washbay
- Security lighting on timer

All 3000 sqm of usable

Industrial FOR LEASE

500sqm

**Amber Hackworthy** 

0418 153 612

amber@fncommercial.net.au