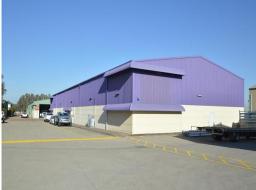

## AIR CONDITIONED WAREHOUSE

BUILDING AREA: 1,000m2(approx)

Located in a secure complex and positioned just off the New England Highway.

Features of the property include:

- \* High eave clearance
- \* Excellent staff amenities
- \* Air conditioned throughout warehouse
- \* Automatic roller door access
- \* Great customer car parking

The complex has excellent vehicular access both in and around the complex with extensive concrete driveway and cu

Industrial

FOR SALE

1000sqm

Raine&Horne. Commercial