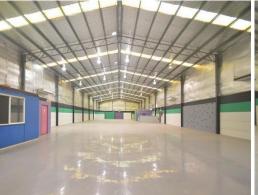

## AIR CONDITIONED WAREHOUSE

BUILDING AREA: 1,000m2(approx)

Located in a secure complex and positioned just off the New England Highway.

Features of the property include:

- \* High eave clearance
- \* Excellent staff amenities
- \* Air conditioned throughout warehouse
- \* Automatic roller door access
- \* Great customer car parking