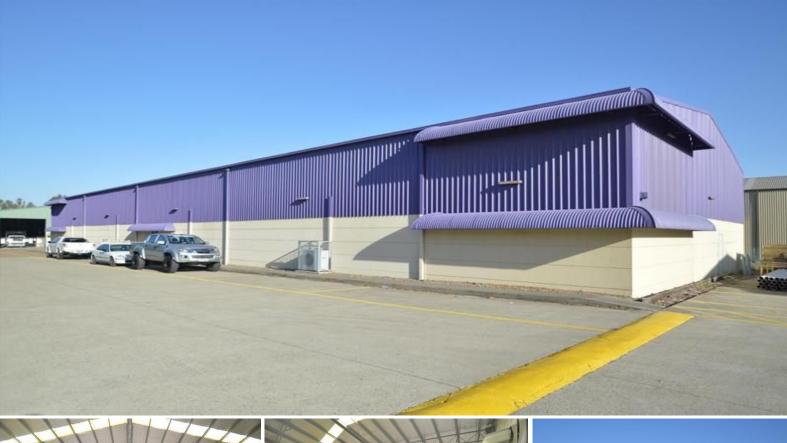

## AIR CONDITIONED WAREHOUSE

BUILDING AREA: 1,000m2(approx)

Located in a secure complex and positioned just off the New England Highway.

Features of the property include:

- \* High eave clearance
- \* Excellent staff amenities
- \* Air conditioned throughout warehouse
- \* Automatic roller door access
- \* Great customer car parking

The complex has excellent vehicular access both in and around the complex with extensive concrete driveway and cu

Industrial

FOR SALE

1000sqm

Raine&Horne. Commercial