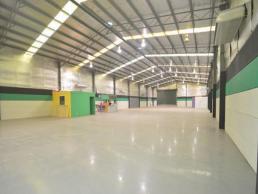

## AIR CONDITIONED WAREHOUSE

BUILDING AREA: 1,000m2(approx)

Located in a secure complex and positioned just off the New England Highway.

Features of the property include:

- \* High eave clearance
- \* Excellent staff amenities
- \* Air conditioned throughout warehouse
- \* Automatic roller door access
- \* Great customer car parking