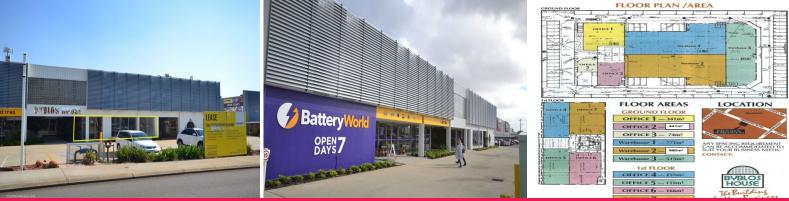

## Refurbished Showroom & Offices located heart of Belmont Commercial Precinct

Located along busy Abernethy Road in the Belmont showroom/bulky goods hub along with Bunnings, BCF, Super Cheap Auto, Good Guys, Genesis 24/7 gym and many more!

SHOWROOM AND OFFICE OPTIONS:

Fully refurbished office/showroom space available with main road exposure. Disabled access to to

Offices FOR LEASE Various options, please contact agent