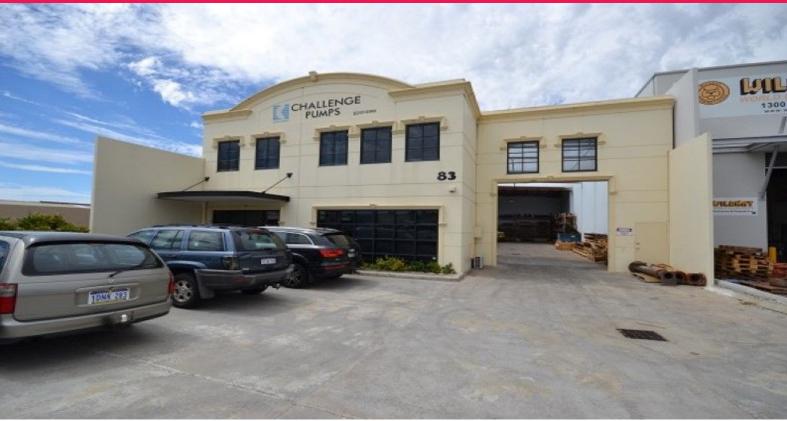

# Ray White.

83 Abernethy Road, Belmont WA 6104

### Big office, small warehouse plus secure hardstand

Available for sale or lease is this presentable two level office completely fitted out with reception, offices, boardroom, storage, kitchen, toilets and showers. Perfect if you are looking for a larger office portion with smaller warehouse/testing room. Excellent exposure to Abernethy Road, areas include the following:

Office 300m? Warehouse 70m? Canopy 159m? Concrete Hardstand 131m?

For further information or to arrange an inspection please contact:

Email: chris.matthews@r

Offices FOR LEASE

529sqm