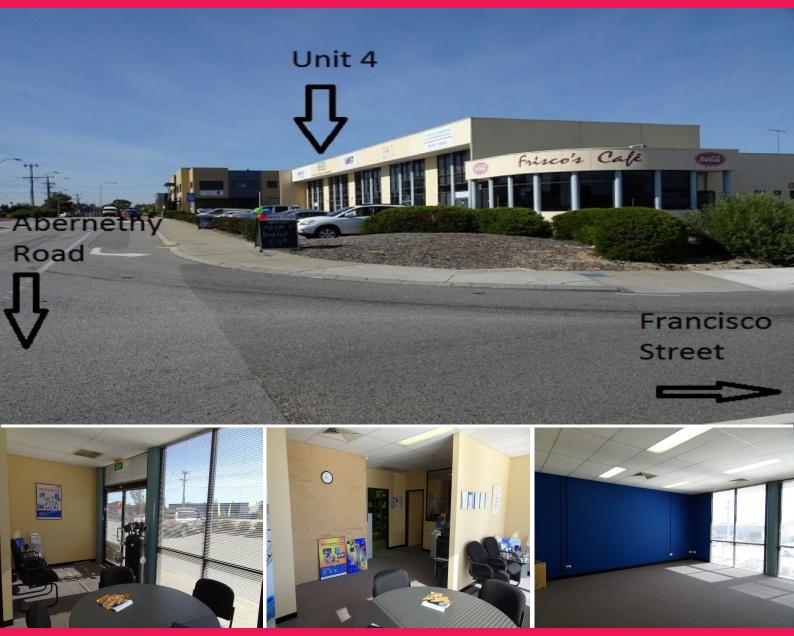

4-158 Francisco Street, Belmont WA 6104

## **Presentable Office with Handy Warehouse for Lease**

Located on the corner of Abernethy Rd & Francisco Street. Key features include:

- 135sqm office with alarm, good natural light and A/C throughout
- 40sqm warehouse with rear lane access
- Fibre optic cabling
- Kitchenette, male and female toilets & onsite lunch bar
- Rental includes outgoings (excluding utilities and a/c maintenance)
- Signage rights to Abernethy Road
- Only 8km to the CBD and 4km to the Kewdale freight terminal domestic & international airport