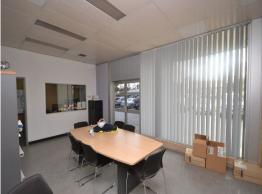

## Flexible and Functional Office Warehouse For Lease

Ray White Commercial (WA) are pleased to present to the market 360m? of office/warehouse just 8km from the CBD. This unit has great exposure to passing traffic, rear roller door access, air conditioned office and in house amenities including kitchenette, two toilets and a shower.

Suitable for those looking for a smaller office to warehouse proportion.

- 70m? AC office & amenities
- 290m? warehouse with 3 phase power
- Rear Roller Door Access
- 4 Exclusive Car Bays included in the rental
- 8km to Perth CBD