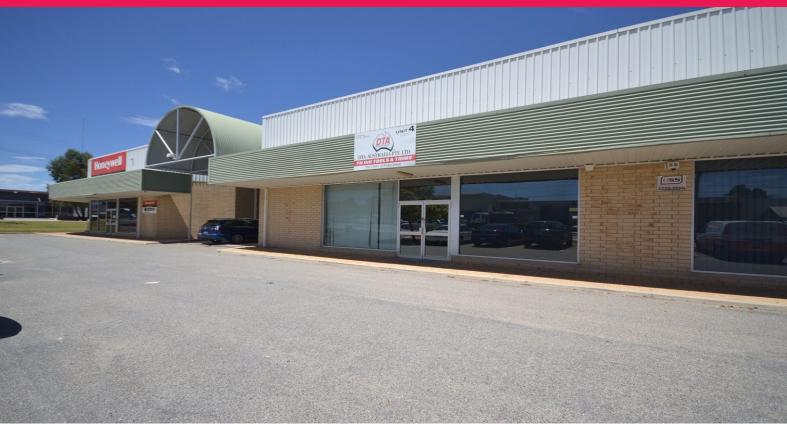

## Flexible and Functional Office Warehouse For Lease

Ray White Commercial (WA) are pleased to present to the market 360m? of office/warehouse just 8km from the CBD. This unit has great exposure to passing traffic, rear roller door access, air conditioned office and in house amenities including kitchenette, two toilets and a shower.

Suitable for those looking for a smaller office to warehouse proportion.

- 70m? AC office & amenities
- 290m? warehouse with 3 phase power
- Rear Roller Door Access
- 4 Exclusive Car Bays included in the rental
- 8km to Perth CBD