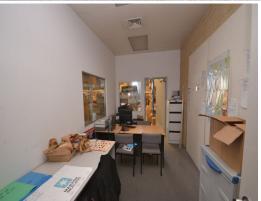

## Flexible and Functional Office Warehouse For Lease

Ray White Commercial (WA) are pleased to present to the market 360m? of office/warehouse just 8km from the CBD. This unit has great exposure to passing traffic, rear roller door access, air conditioned office and in house amenities including kitchenette, two toilets and a shower.

Suitable for those looking for a smaller office to warehouse proportion.

- 70m? AC office & amenities
- 290m? warehouse with 3 phase power
- Rear Roller Door Access
- 4 Exclusive Car Bays included in the rental
- 8km to Perth CBD