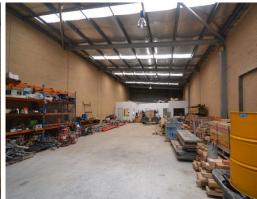

## Flexible and Functional Office Warehouse For Lease

Ray White Commercial (WA) are pleased to present to the market 360m? of office/warehouse just 8km from the CBD. This unit has great exposure to passing traffic, rear roller door access, air conditioned office and in house amenities including kitchenette, two toilets and a shower.

Suitable for those looking for a smaller office to warehouse proportion.

- 70m? AC office & amenities
- 290m? warehouse with 3 phase power
- Rear Roller Door Access
- 4 Exclusive Car Bays included in the rental
- 8km to Perth CBD