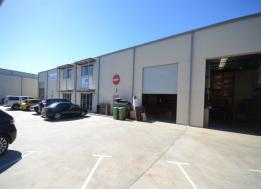

# Last remaining office/warehouse for sale in the "Westcapital Commercial Centre

The complex is nearly sold out, unit 6 is the last remaining office/warehouse for sale and this your opportunity to buy into a small complex of only 7 strata units with plenty of parking on site and additional street parking at front of the complex.

Located in the heart of Belmont Commercial Precinct, this is modern development well built to a high quality and standard of finish that will suit all your office and storage needs.

Key property features :