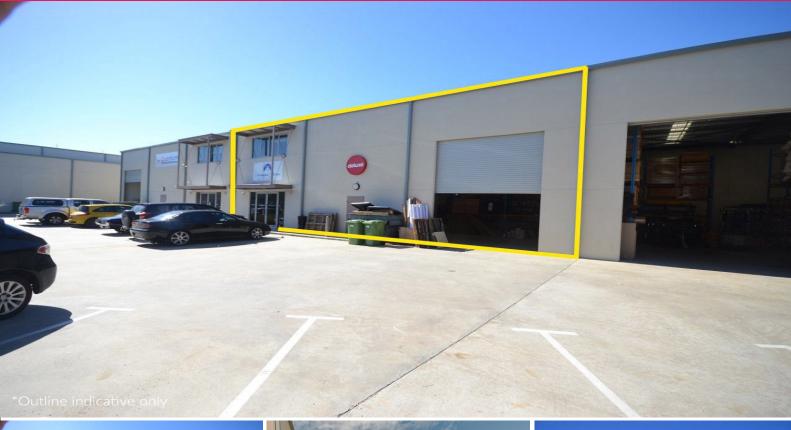

# Last remaining office/warehouse for sale in the "Westcapital Commercial Centre

The complex is nearly sold out, unit 6 is the last remaining office/warehouse for sale and this your opportunity to buy into a small complex of only 7 strata units with plenty of parking on site and additional street parking at front of the complex.

Located in the heart of Belmont Commercial Precinct, this is modern development well built to a high quality and standard of finish that will suit all your office and storage needs.

Key property features :

- Modern security gated

Industrial FOR SALE