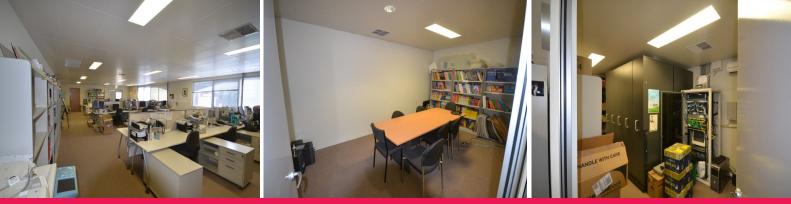

## First floor 172sqm\* office

- 4 partitioned offices and a large open plan area
- Some furniture can be included or it can be removed if not required
- Air conditioned, cabled and alarmed
- Fibre cabling installed along Robinson Avenue
- On site parking included