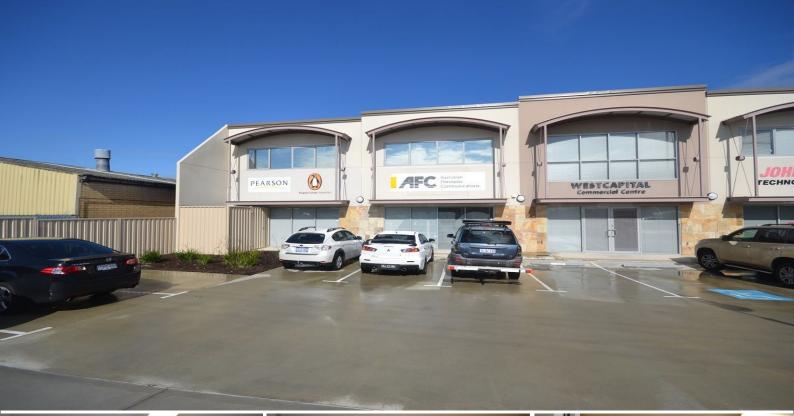

## 3/32 Robinson Avenue, Belmont WA 6104

## First floor 172sqm\* office

- 4 partitioned offices and a large open plan area
- Some furniture can be included or it can be removed if not required
- Air conditioned, cabled and alarmed
- Fibre cabling installed along Robinson Avenue
- On site parking included