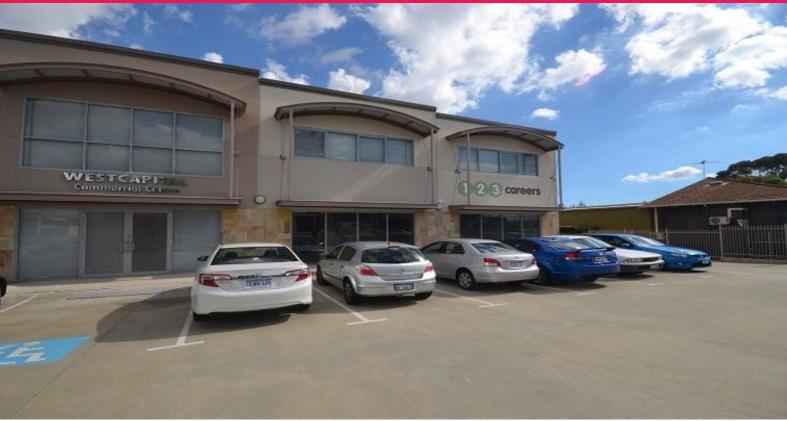

# Ray White.

4/32 Robinson Avenue, Belmont WA 6104

### Ready to move straight in at a great rate!

Bright first floor tenancy available for occupancy now.

Key features include:

- 172sqm\* office with reception entrance, large open plan area and 3 spacious glass partitioned offices/meeting rooms
- Air conditioning and network cabling throughout
- Fibre cabling installed along Robinson Avenue
- Kitchen and toilet facilities included
- On site parking
- Ready for occupation immediately