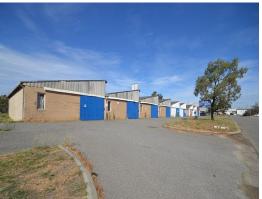

## Prime Belmont Land 2,089sqm - 8,525sqm with flexible options

Ray White Commercial (WA) is proud to offer for sale 60-62 Robinson Avenue and 7 Newlyn Street, Belmont.

These properties provide a rare opportunity for an owner occupier, developer or investor with the flexibility to secure a 2,089sqm\* - 8,525sqm\* parcel of land.

The lots are located within the Belmont commercial precinct, approximately 8 kilometres east of Perth Central Business District.

There are 3 parcels of land available which include:

- 60 Robinson Avenue, Belmont (lot 852): 2,089sqm\* vacant land

The 2 lots along Robins

Land

FOR SALE

Numerous options - please contact agent