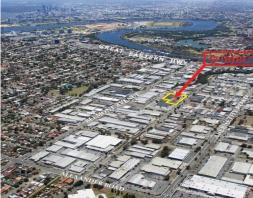

The lots are located within the Belmont commercial precinct, approximately 8 kilometres east of Perth Central Business District.

There are 3 parcels of land available which include:

- 60 Robinson Avenue, Belmont (lot 852): 2,089sqm\* vacant land