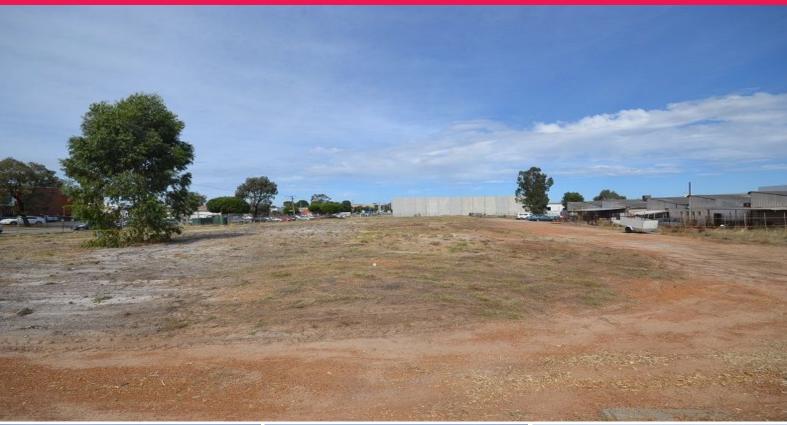

## Prime Belmont Land 2,089sqm - 8,525sqm with flexible options

Ray White Commercial (WA) is proud to offer for sale 60-62 Robinson Avenue and 7 Newlyn Street, Belmont.

These properties provide a rare opportunity for an owner occupier, developer or investor with the flexibility to secure a 2,089sqm\* - 8,525sqm\* parcel of land.

The lots are located within the Belmont commercial precinct, approximately 8 kilometres east of Perth Central Business District.

There are 3 parcels of land available which include:

- 60 Robinson Avenue, Belmont (lot 852): 2,089sqm\* vacant land

The 2 lots along Robins

Land

FOR SALE

Numerous options - please contact agent