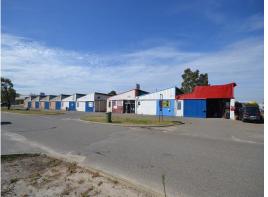

## Prime Belmont Land 2,089sqm - 8,525sqm with flexible options

Ray White Commercial (WA) is proud to offer for sale 60-62 Robinson Avenue and 7 Newlyn Street, Belmont.

These properties provide a rare opportunity for an owner occupier, developer or investor with the flexibility to secure a 2,089sqm\* - 8,525sqm\* parcel of land.

The lots are located within the Belmont commercial precinct, approximately 8 kilometres east of Perth Central Business District.

There are 3 parcels of land available which include:

- 60 Robinson Avenue, Belmont (lot 852): 2,089sqm\* vacant land

The 2 lots along Robins

Land

FOR SALE

Numerous options - please contact agent