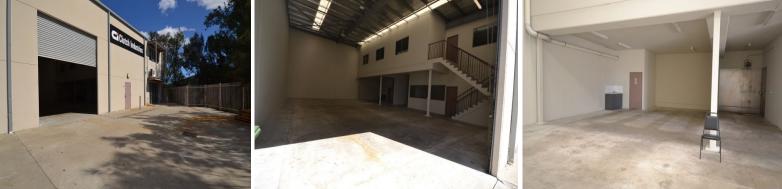

## Buy or Lease - 443sqm Office/Warehouse All Offers Considered

This secure rear unit has ample opportunities for you to operate your business from.

Key Features include:

- Alarmed unit in a secure complex
- 167m2 air conditioned office split over 2 levels
- 168m2 warehouse with 5-6m2 clearspan truss
- 107m2 storage/warehouse to the underside of the mezzanine office
- Available for sale or lease