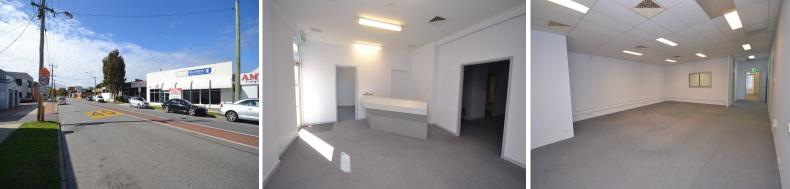

## Exposure, Competitive rent, Free on-site parking, Fit-out, 3km to CBD - What mor

A well presented office with the following key features:

- 395sqm of office with partitioning, alarm, network cabling and AC throughout

- 7 on-site secure parking bays to the rear of the building

- Rear roller door giving access to warehouse/storage area of approximately 45sqm

- Warehouse has dust proof ceiling - perfect for testing

- Excellent exposure to passing traffic along Burswood Road