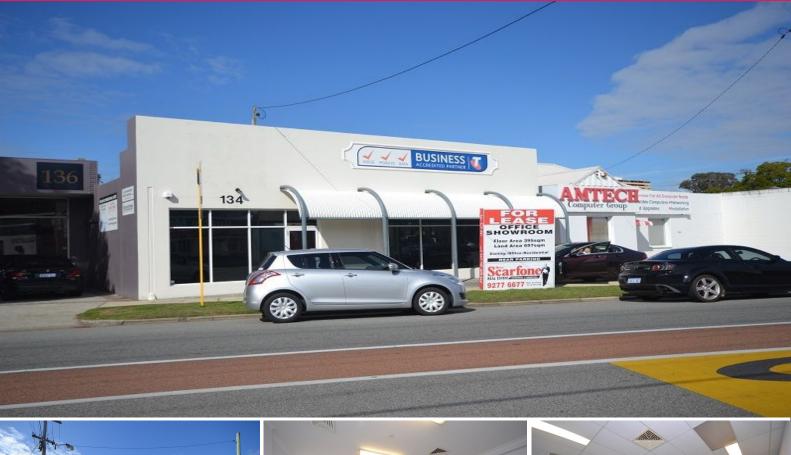

## 134 Burswood Road, Burswood WA 6100

## Exposure, Competitive rent, Free on-site parking, Fit-out, 3km to CBD - What mor

A well presented office with the following key features:

- 395sqm of office with partitioning, alarm, network cabling and AC throughout

- 7 on-site secure parking bays to the rear of the building

- Rear roller door giving access to warehouse/storage area of approximately 45sqm

- Warehouse has dust proof ceiling - perfect for testing

- Excellent exposure to passing traffic along Burswood Road

- Available immediately!

For further information

Offices FOR LEASE

395sqm