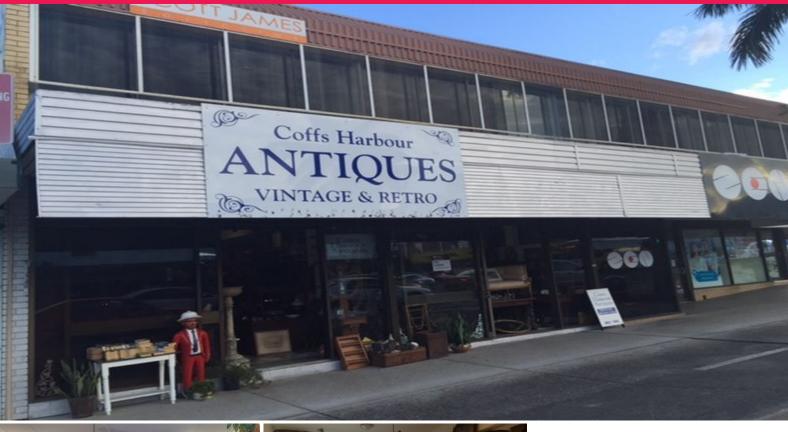

## LEASED BY LJ HOOKER COMMERCIAL

Shops 4 accommodates an approximate gross leasable area of 38m2 fronting busy Park Avenue and adjacent The Cheesecake Shop.

The shop is located within a prominent two storey building which occupies a high profile corner of Park Avenue and Grafton Street (Pacific Highway) within the burgeoning Coffs Harbour CBD.

Shops 4 is situated opposite Woolworths and also enjoys prominent highway exposure.

The premises would suit retailers seeking an affordable high profile busy CBD location with the added benefit of highway exposure.

This premises enjoys the following features:

- Direct access to amenities
- High pedestrian and vehicular exposure
- Excellent signage pot

Retail

FOR LEASE

38sqm