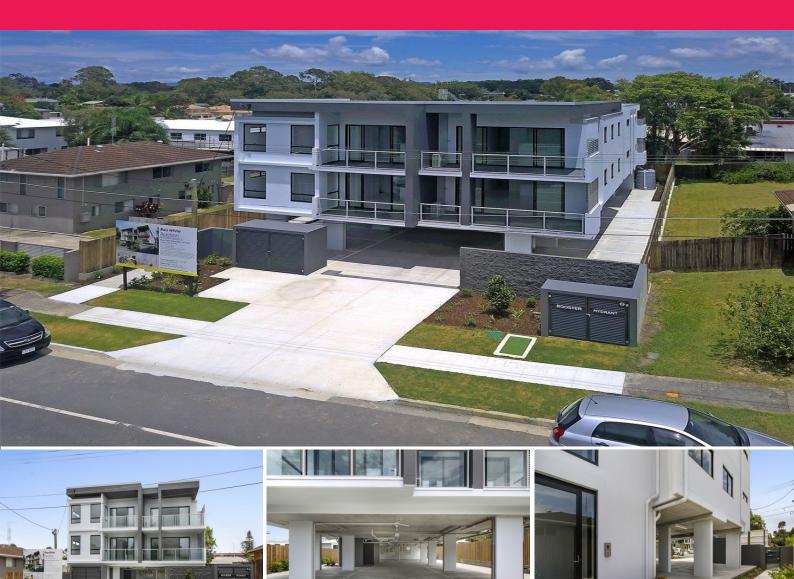

#### **Brand New Entire Block of Units**

Dynamic Depreciation Benefits

- \* 8 State of the Art units, all units are ensuited and air-conditioned
- \* Solid income return, gross annual rental \$197,600 per annum
- \* 6 x 2 bedroom units
- \* 2 x 3 bedroom units
- \* All with ensuites
- \* Air-conditioned main bedrooms and living areas
- \* Architecturally designed 2 level building
- \* Ground level undercover parking

Conveniently located in booming Southport, walk to light rail station, only minutes to CBD, Broadwater and all ot

Land

FOR SALE