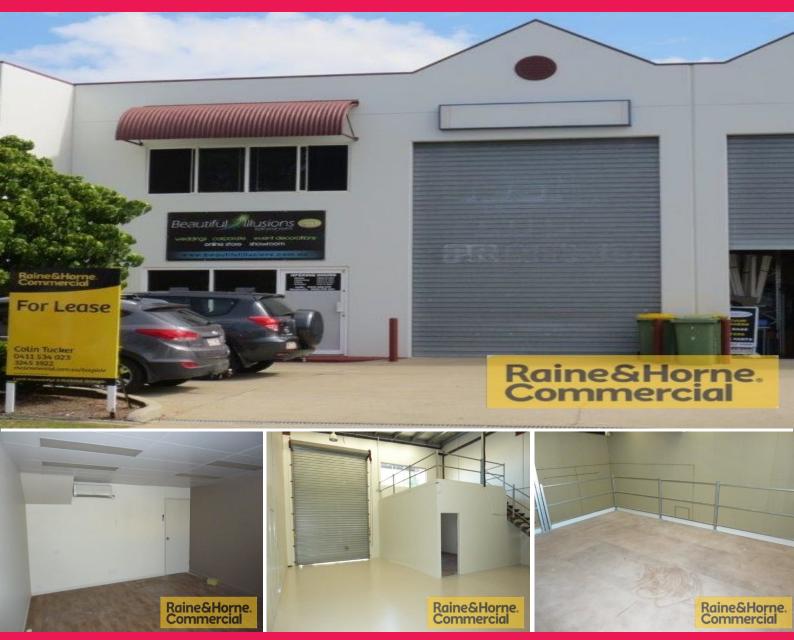

## 1/2-4 Steel Street, Capalaba QLD 4157

## 122sqm High Profile Showroom / Warehouse - Location! Location!

This industrial tilt panel unit is located on a prime corner position in Capalaba'a industrial precinct. Inspection will not disappoint. Features include:

- \* 22sqm (approx.) air conditioned office/showroom
- $^{\star}$  80sqm (approx.) warehouse with three phase power & insulated roof
- \* 20sqm (approx.) mezzanine storage
- \* Own amenities
- \* Good natural light
- \* Direct access from road to container height roller door
- \* Three parking spaces at front of unit
- \* Pricing excludes GST