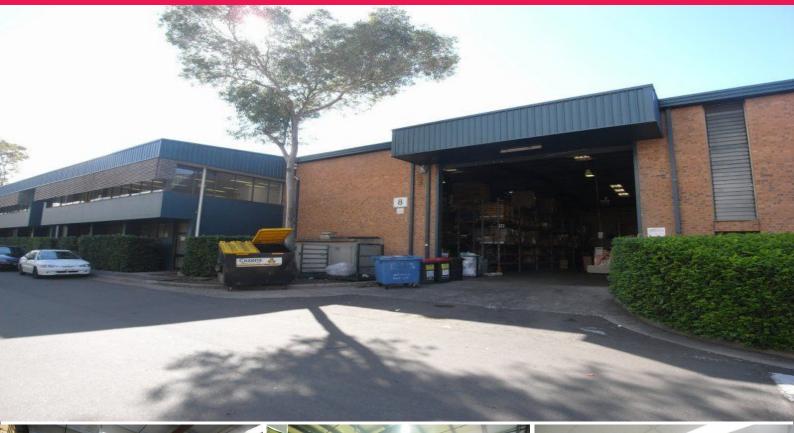

## 8/9-13 Winbourne Road, Brookvale NSW 2100

## LARGE WAREHOUSE IN THE HEART OF BROOKVALE

- \* Large warehouse in the heart of Brookvale
- \* Clear span, high clearance warehouse for optimum racking
- \* Excellent truck access
- \* Air conditioning mezzanine office
- \* Separate male and females amenities and kitchen
- \* Excellent natural light
- \* Easy access to public transport on Pittwater Road and Harbord Road
- \* Winbourne Estate has entry/ exit to four different streets with no traffic hassles