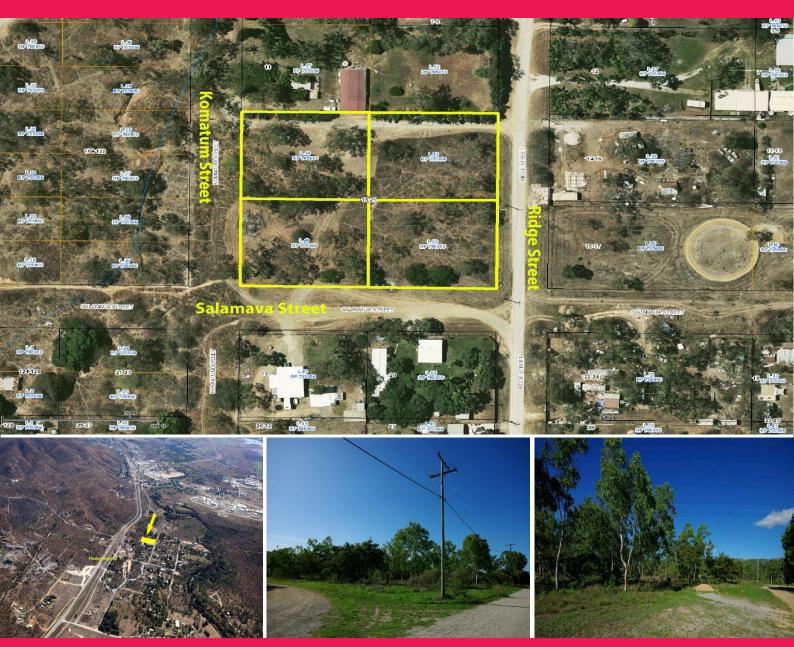

## Affordable industrial land in a growth corridor

Ray White Commercial is pleased to present to the market for sale 15-21 Ridge Street, Roseneath Qld on behalf of Department of Natural Resources and Mines.

The property currently consists of a 8,092m2 lot over 4 titles zoned Medium Impact Industry.

The site has three street frontages and will be offered for sale as individual lots.

\*approximately

Can be sold as individual lots