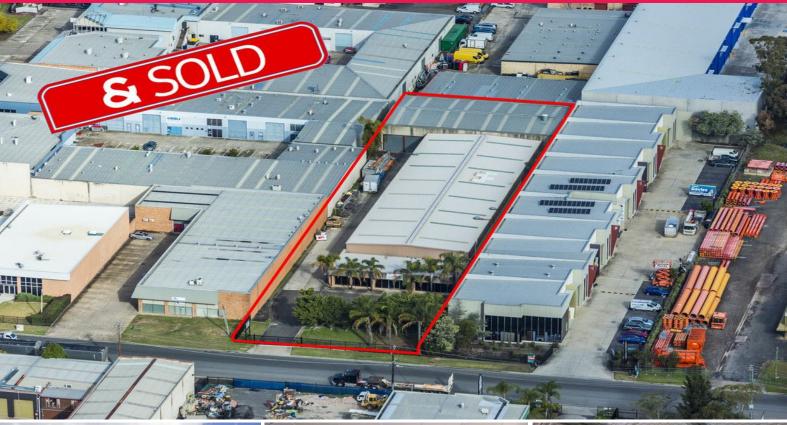

## Raine&Horne. Commercial

14-16 Abel Street, South Penrith NSW 2750

## **SOLD! INVESTMENT OPPORTUNITY - HERMOSA LIGHTING**

- \* Prime South Penrith location within established Industrial Estate. Only 5 minutes to M4 Motorway
- \* Substantial freehold industrial warehouse facility, comprising clear span factory which can be divided/operated as separate units. (Potential strata subdivision STCA)
- \* Site Area ? 4,199 square metres
- \* Excellent access from wide concrete driveway
- \* Generous onsite parking for 18 cars
- \* Newly executed lease expiring August 2019 with option to renew
- \* Gross Income \$187,000 PA + GST
- \* Excellent covenant to Hermosa Lighting (visit www.hermosalighting.com.au)