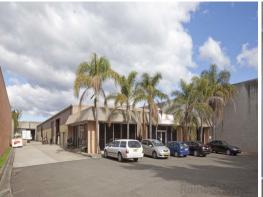

## **SOLD! INVESTMENT OPPORTUNITY - HERMOSA LIGHTING**

- \* Prime South Penrith location within established Industrial Estate. Only 5 minutes to M4 Motorway
- \* Substantial freehold industrial warehouse facility, comprising clear span factory which can be divided/operated as separate units. (Potential strata subdivision STCA)
- \* Site Area ? 4,199 square metres
- \* Excellent access from wide concrete driveway
- \* Generous onsite parking for 18 cars
- \* Newly executed lease expiring August 2019 with option to renew
- \* Gross Income \$187,000 PA + GST
- \* Excellent covenant to Hermosa Lighting (visit www.hermosalighting.com.au)