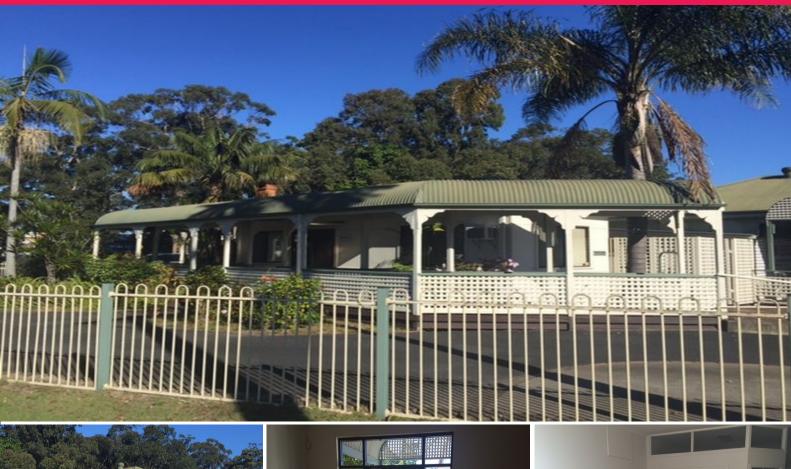

## **HIGH PROFILE PROFESSIONAL SUITE - 96m2**

Suite 4 accommodates an approximate gross leasable area of 90m2.

The premises is situated within The Coffs Professional Centre which is located at the very high profile, traffic light controlled corner of the Pacific Highway and Bray Street.

The Centre lies opposite the Bray Street Entertainment Precinct which includes Hungry Jacks, Red Rooster, Greenhouse Tavern and the BCC Cinema 5 Complex.

Accommodation features a mix of timber and laminate flooring and includes a front reception/waiting area, office/kitchen area and four treatment rooms with sinks and air conditioning.

Suite 4 enjoys the following features:

- \* Convenient high profile location
- \* Huge signage potentia

Offices

FOR LEASE

90sqm