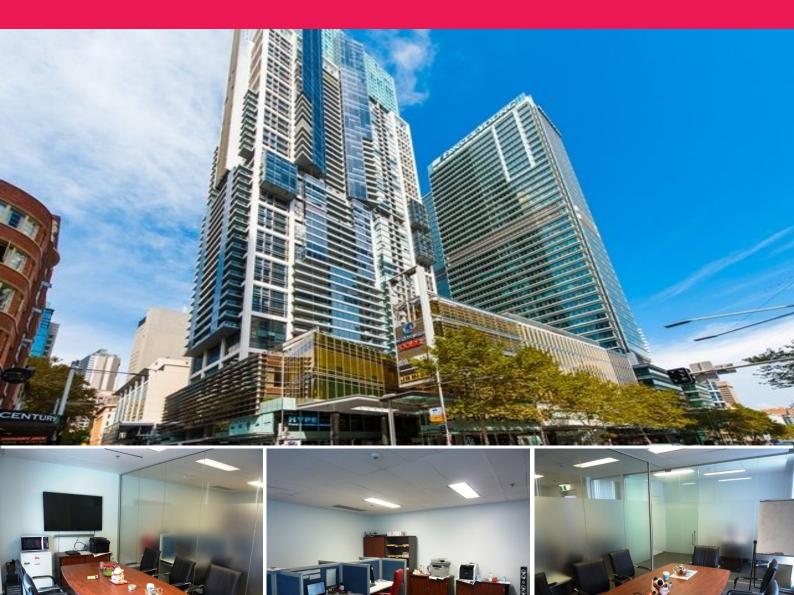

Level 16/87 Liverpool Street, Sydney NSW 2000

## **World Tower Modern Office For Lease!!**

Situated on Level 16 of the prestigious World Tower with expansive city view, this top quality fitted office is offered to lease.

- \* 60m2 with balcony overlooking expansive city view
- \* One glass & aluminum partitioned director room and one meeting room
- \* Multi-functional open space
- \* Air conditioned and intercom
- \* Access to World Tower recreational facilities

## Location

Please ring Joshua on 0408 422 771 or Nick 0418 115 776 for an inspection!

Offices

FOR LEASE

60sqm