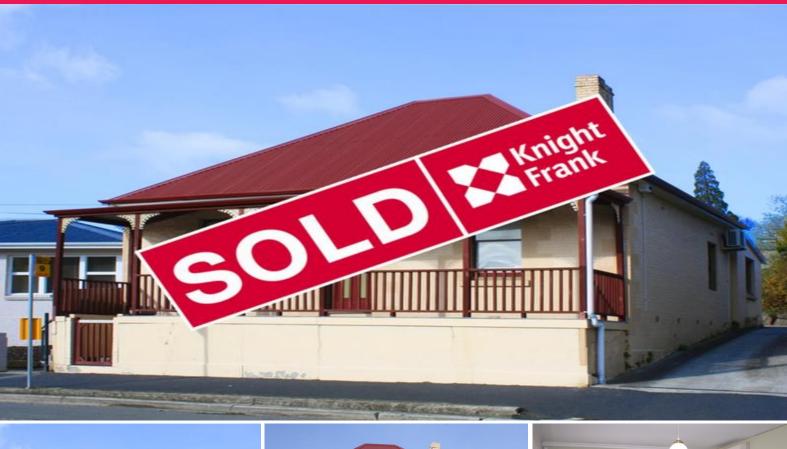

394 Macquarie Street, South Hobart TAS 7004

## **Appealing Multi-Use Property**

- Single level, historic cottage with a building area of 119sqm (approx)
- Currently utilised as professional rooms, however has a bathroom and kitchenette in situ providing flexibility of use (STCA). Was previously utilised as a 3 bedroom residence.
- Complemented by 7 off street car parks
- Site has an area of 545sqm (approx) and is zoned 'Inner Residential'
- Rear section of land provides potential for further development/extension (STCA)
- Strategically located