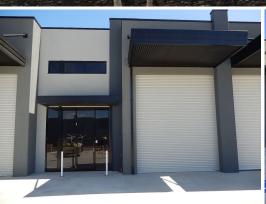

## **SOLD**

14 GLORY ROAD IS IN THE GNANGARA PART OF THE NORTHLINK INDUSTRIAL PARK. THIS IS AN EXTENSION OF THE WANGARA INDUSTRIAL AREA WITH DIRECT ACCESS OFF OCEAN REEF RD.

Property Features:

- > 220sqm
- > 3 Unit Development
- > Motorised Roller Doors
- > High 6.5m -7m Truss
- > Amenities & Kitchenette
- > Glazing for Mezzanine
- > Awning Above Entry & Roller Door
- > Concrete Car Park