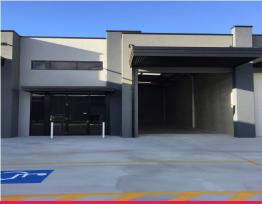

## **SOLD**

14 GLORY ROAD IS IN THE GNANGARA PART OF THE NORTHLINK INDUSTRIAL PARK. THIS IS AN EXTENSION OF THE WANGARA INDUSTRIAL AREA WITH DIRECT ACCESS OFF OCEAN REEF RD.

Property Features:

- > 220sqm
- > 3 Unit Development
- > Motorised Roller Doors
- > High 6.5m -7m Truss
- > Amenities & Kitchenette
- > Glazing for Mezzanine
- > Awning Above Entry & Roller Door
- > Concrete Car Park