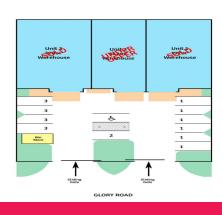

## **SOLD**

14 GLORY ROAD IS IN THE GNANGARA PART OF THE NORTHLINK INDUSTRIAL PARK. THIS IS AN EXTENSION OF THE WANGARA INDUSTRIAL AREA WITH DIRECT ACCESS OFF OCEAN REEF RD.

Property Features:

- > 220sqm
- > 3 Unit Development
- > Motorised Roller Doors
- > High 6.5m -7m Truss
- > Amenities & Kitchenette
- > Glazing for Mezzanine
- > Awning Above Entry & Roller Door
- > Concrete Car Park