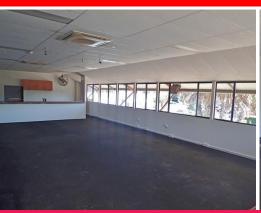

- -125 sqm first floor office
- -Open plan
- -Kitchenette
- -Shared toilet
- -Within the McDonalds complex
- -Entire building 420 sqm

With all tenancies available this is a great opportunity to secure the entire building for yourself. Great incentives if taken as a whole entity. Great Parking and signage opportunity. Contact Michelle

Offices FOR LEASE

125sqm