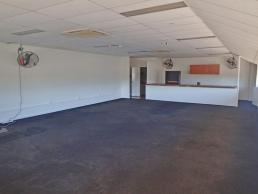

- -125 sqm first floor office
- -Open plan
- -Kitchenette
- -Shared toilet
- -Within the McDonalds complex
- -Entire building 420 sqm

With all tenancies available this is a great opportunity to secure the entire building for yourself. Great incentives if taken as a whole entity. Great Parking and signage opportunity. Contact Michelle

Offices FOR LEASE

125sqm