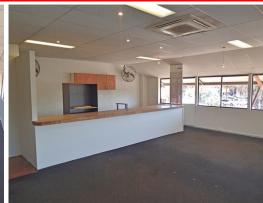

- -125 sqm first floor office
- -Open plan
- -Kitchenette
- -Shared toilet
- -Within the McDonalds complex
- -Entire building 420 sqm

With all tenancies available this is a great opportunity to secure the entire building for yourself. Great incentives if taken as a whole entity. Great Parking and signage opportunity. Contact Michelle

Offices FOR LEASE

125sqm