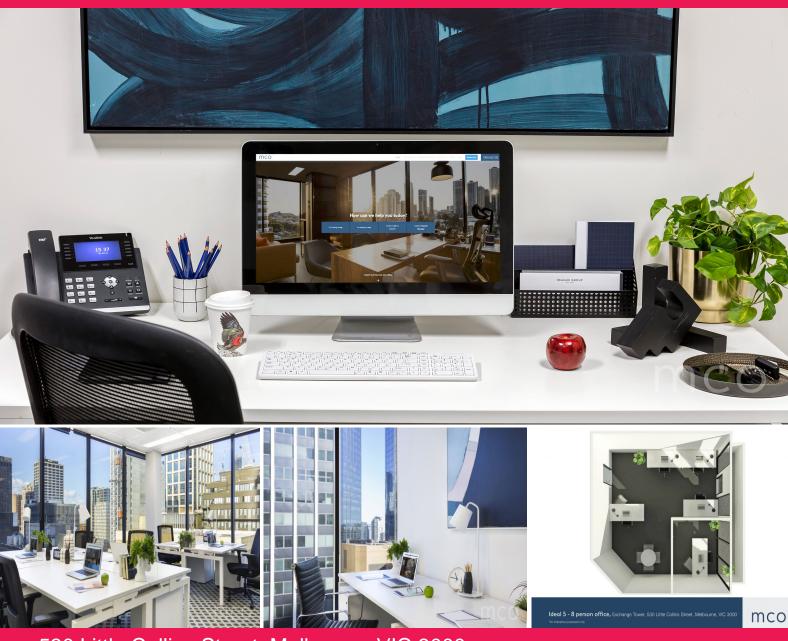

## Secure office in a first-class CBD location

Flexible offices are now available for lease on a short-term or permanent basis, to suit the needs of your business' current situation. Whether you need to split teams across sites or need an alternative space to work other than at home, our offices are private with 24/7 secure swipe card access.

Exchange Tower boasts an envious location in the heart of the CBD's legal and financial precinct, just 300m from Southern Cross Station with multiple tram lines on its doorstep. On-site you'll also find secure undercover car parking and storage units (available at an additional cost).

Take advantage of the on-site business centre which offers virtual reception services, including telephone answering, mail handling, printing, document processing, plus all other administrative requireme