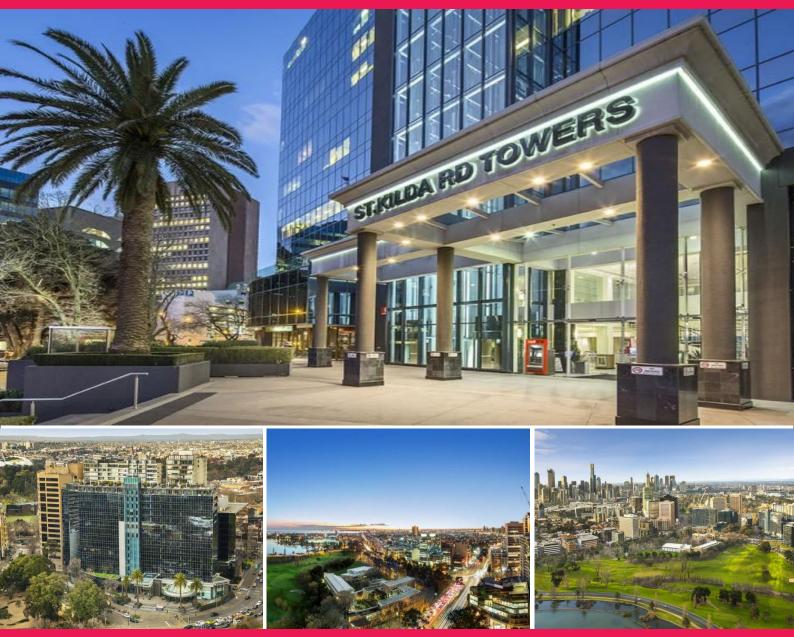

## TOWER OVER THE REST - LEASING OPPORTUNITY AVAILABLE AT ST KILDA RD TOWERS

St Kilda Rd Towers currently has a rare leasing opportunity on level 6 with 4 spacious suites available for lease as a whole.

Fitted out with spectacular floor to ceiling windows with views across Albert Park Lake this level 6 suite is perfect for 20 people and is designed to impress with;

- Open plan office area
- Reception/waiting area
- Large boardroom
- Storage room
- A ?city within a city',