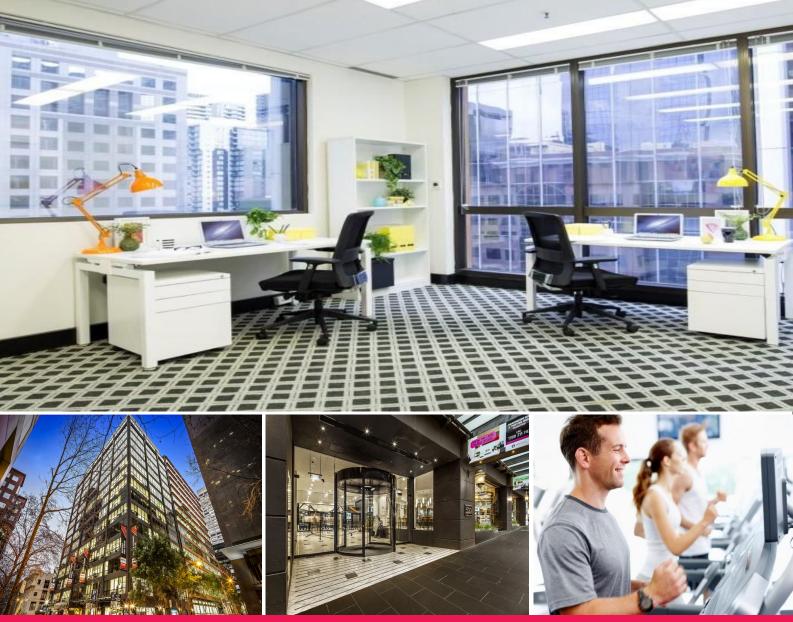

## WOW! INVESTMENT THAT PAYS A ROI of 7.9%

The Exchange Tower is offering you a premium investment located in Melbourne's most accessible precinct. With major attractions nearby including Crown Entertainment, The Melbourne Aquarium and Docklands Waterfront City it makes this the ideal location to be in.

Boasting its location on the 2nd floor, this high quality tenanted office suite will excite you with stunning city views and an abundance of natural light. It is perfect for up to 8-12 people and features a spacious open plan layout.

Enjoy strong net returns of 7.9% with a quality long term tenant in place with further options to renew available.

Opportunities to purcha

Offices FOR SALE

63sqm

Melbourne Commercial

Office Sales & Leasing