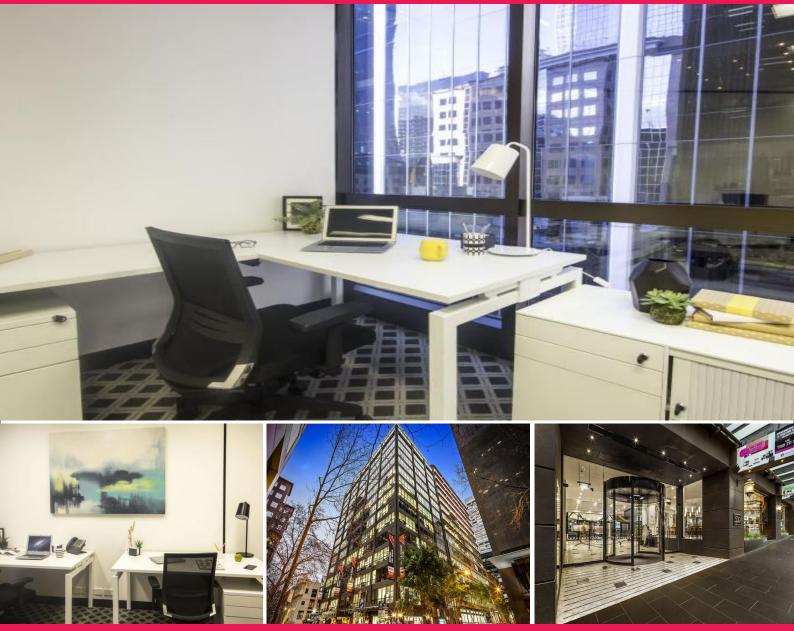

## **OWN YOUR OWN PIECE OF LITTLE COLLINS STREET**

This is a fantastic opportunity for an investor or future owner occupier to secure a premium office within one of Melbourne???s most dynamic business precincts.

Suite 913 at Exchange Tower is a 6 person office offering an open plan layout and strong returns of up to 7.5%.

A stunning combination of technological brilliance and world-class innovation, this magnificent 16 level building features a range of on-site facilities and services including:

- Stylish, state of the art boardrooms

- Video conferencing facilities
- Fast and affordable i

Offices FOR SALE CALL NOW FOR FURTHER INFORMATION 46sqm

Melbourne Commercial

Office Sales & Leasing

Pty Ltd