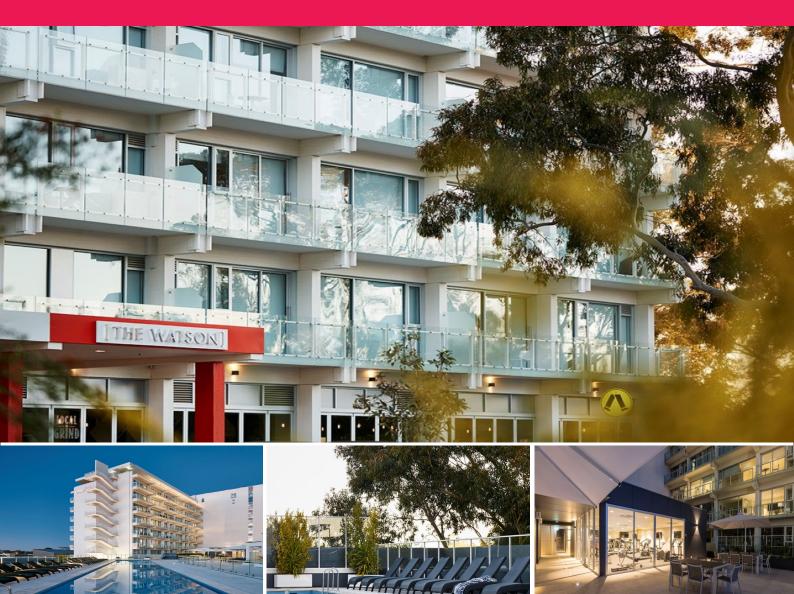

## INVEST IN THIS PROMINENT GROUND FLOOR RETAIL SPACE

The Watson is an iconic multi-purpose complex that blends professional and lifestyle needs into one complete solution. Don't miss out on this unique opportunity to invest in one of six prime retail spaces in this state-of-the-art-building.

Perfect for first time investors; this is a hassle free investment property with great depreciation benefits and strong rental returns. With a secure tenant in place on a long term lease, all you need to do is sit back and reap the benefits of your investment.

Key features include:

- \$297,000 investment
- Brand new 5 year leas

Retail FOR SALE

52sqm

DEAGUE GROU

**Melbourne Commercial** 

Office Sales & Leasing