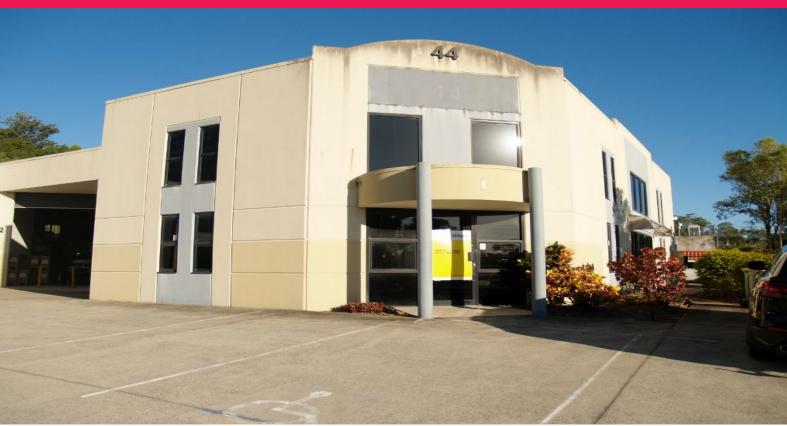

## Ray White. Commercial

1/44 Dover Drive, Burleigh Heads QLD 4220

## **Street Front Opportunity with Exposure**

Positioned on the high side of Dover Drive, this front unit has great exposure.

- Light filled open plan 170m2\* office space or showroom
- 70m2\* warehouse/storage with high access roller door
- Glass sliding doors opening out to paved outdoor space, perfect for lunch or coffee break
- Separate kitchenette and communications room, including full toilet with disability access.
- Ample parking on site.
- Owner has decided to put this fantastic unit on the market for sale