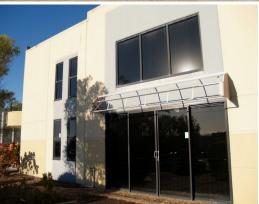

## **Street Front Opportunity with Exposure**

Positioned on the high side of Dover Drive, this front unit has great exposure.

- Light filled open plan 170m2\* office space or showroom
- 70m2\* warehouse/storage with high access roller door
- Glass sliding doors opening out to paved outdoor space, perfect for lunch or coffee break
- Separate kitchenette and communications room, including full toilet with disability access.
- Ample parking on site.
- Owner has decided to put this fantastic unit on the market for sale