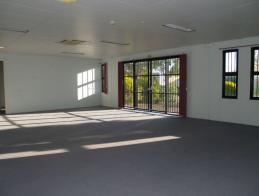

## **Street Front Opportunity with Exposure**

Positioned on the high side of Dover Drive, this front unit has great exposure.

- Light filled open plan 170m2\* office space or showroom
- 70m2\* warehouse/storage with high access roller door
- Glass sliding doors opening out to paved outdoor space, perfect for lunch or coffee break
- Separate kitchenette and communications room, including full toilet with disability access.
- Ample parking on site.
- Owner has decided to put this fantastic unit on the market for sale