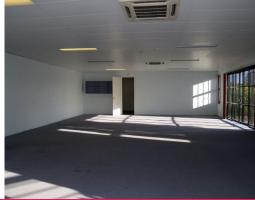

## **Street Front Opportunity with Exposure**

Positioned on the high side of Dover Drive, this front unit has great exposure.

- Light filled open plan 170m2\* office space or showroom
- 70m2\* warehouse/storage with high access roller door
- Glass sliding doors opening out to paved outdoor space, perfect for lunch or coffee break
- Separate kitchenette and communications room, including full toilet with disability access.
- Ample parking on site.
- Owner has decided to put this fantastic unit on the market for sale