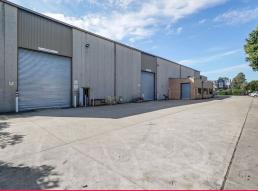

Industrial FOR SALE

481sqm

Office & Amenities - 534m? Additional Mezzanine Office - 383m? Factory - 1,804m? Total - 2,721m?

Other key features include:

- Large power supply
- Provision for gantry