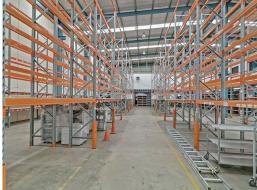

Industrial FOR SALE

481sqm

Office & Amenities - 534m? Additional Mezzanine Office - 383m? Factory - 1,804m? Total - 2,721m?

Other key features include:

- Large power supply
- Provision for gantry