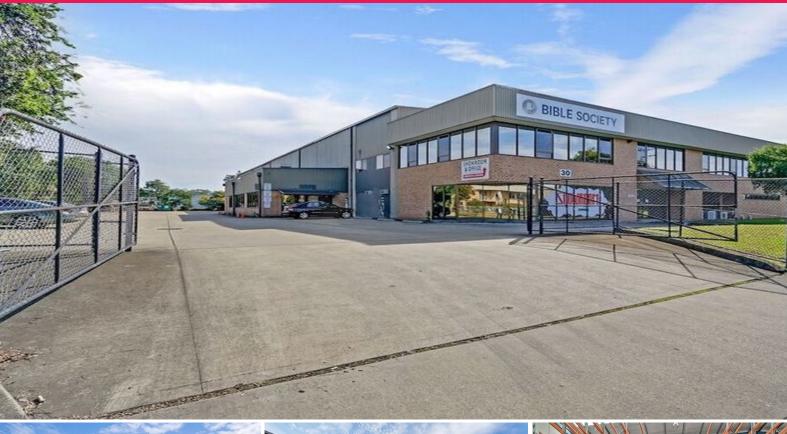

## **Functional Freestanding Industrial Building**

The ingleburn industrial estate is located approximately 40kms from the Sydney CBD and in close proximity to M5 and M7 Motorways. The estate is occupied by well-known companies including Kimberley Clark, Repco, Darrell Lee, Australia post to name a few.

Industrial FOR SALE

481sqm

Office & Amenities - 534m? Additional Mezzanine Office - 383m? Factory - 1,804m? Total - 2,721m?

Other key features include:

- Large power supply
- Provision for gantry