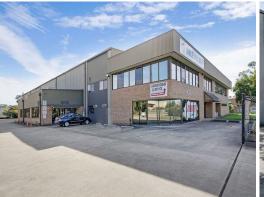

## **Functional Freestanding Industrial Building**

The ingleburn industrial estate is located approximately 40kms from the Sydney CBD and in close proximity to M5 and M7 Motorways. The estate is occupied by well-known companies including Kimberley Clark, Repco, Darrell Lee, Australia post to name a few.

Industrial FOR SALE

481sqm

Office & Amenities - 534m? Additional Mezzanine Office - 383m? Factory - 1,804m? Total - 2,721m?

Other key features include:

- Large power supply
- Provision for gantry