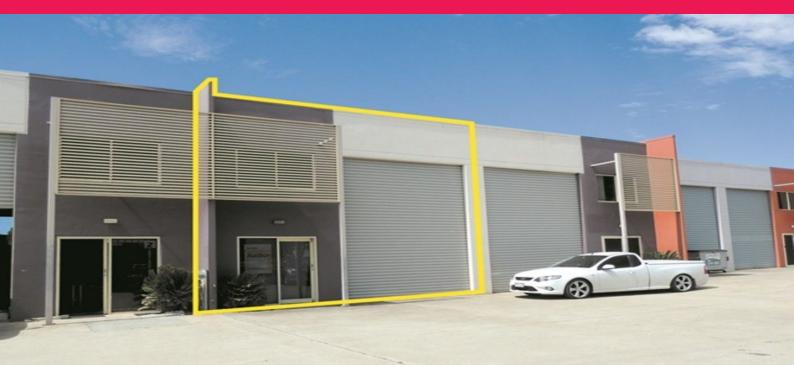

## 3/54 Notar Drive, Ormeau QLD 4208

## **Under Instructions - Prime Location**

- \* 140m2\* floor area
- \* Additional mezzanine office / storage
- \* 3 allocated car parks
- \* Rear roller door great ventilation
- \* Owners must sell on or before auction
- \* Inspect today!
- \*approx

Industrial FOR SALE

140sqm

Lisa Dunne 0420208891 I.dunne@rwsp.net