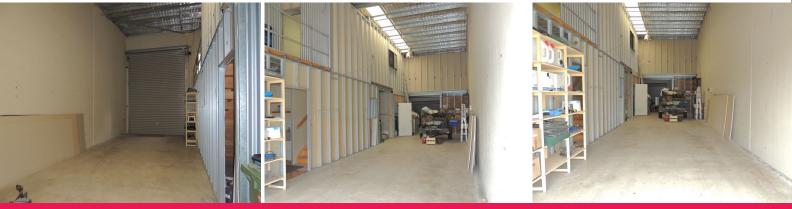

## **Under Instructions - Prime Location**

- \* 140m2\* floor area
- \* Additional mezzanine office / storage
- \* 3 allocated car parks
- \* Rear roller door great ventilation
- \* Owners must sell on or before auction
- \* Inspect today!
- \*approx