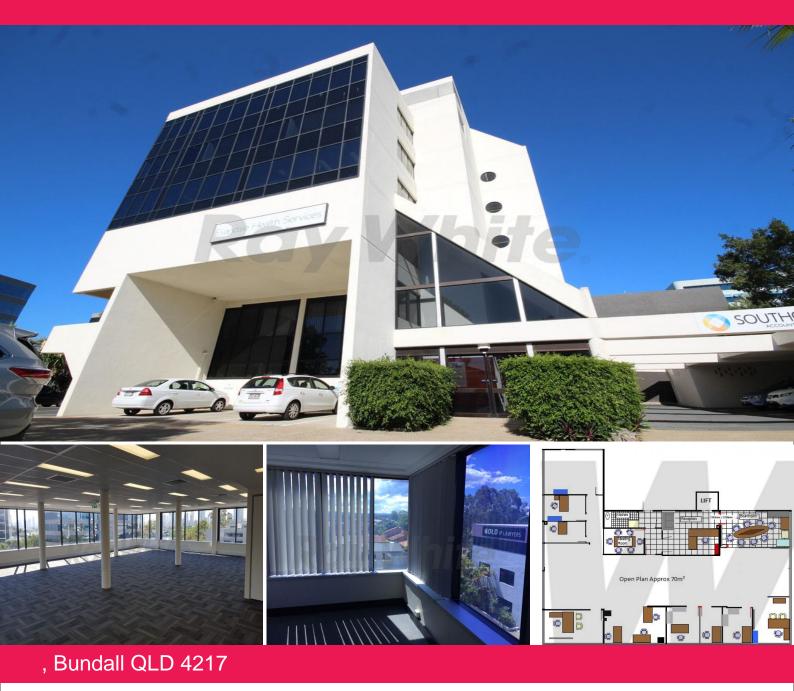

## Popular Bundall Location - Whole plate on 4th Floor available

- \* Whole plate available on the fourth level of 319.2m2\*
- \* Whole plate on the fifth level Now Leased
- \* Full existing fit-outs in place
- \* Allocated car parking with plenty of surrounding parking
- \* Five levels all with lift access
- \* Situated in the Bundall commercial precinct
- \* Fourth level has reception area, 2 boardrooms and 16 offices
- \* On-site cafe
- \* Air-conditioned throughout
- \* Fully data cabled
- \* Plenty of natural light
- (\*approx)