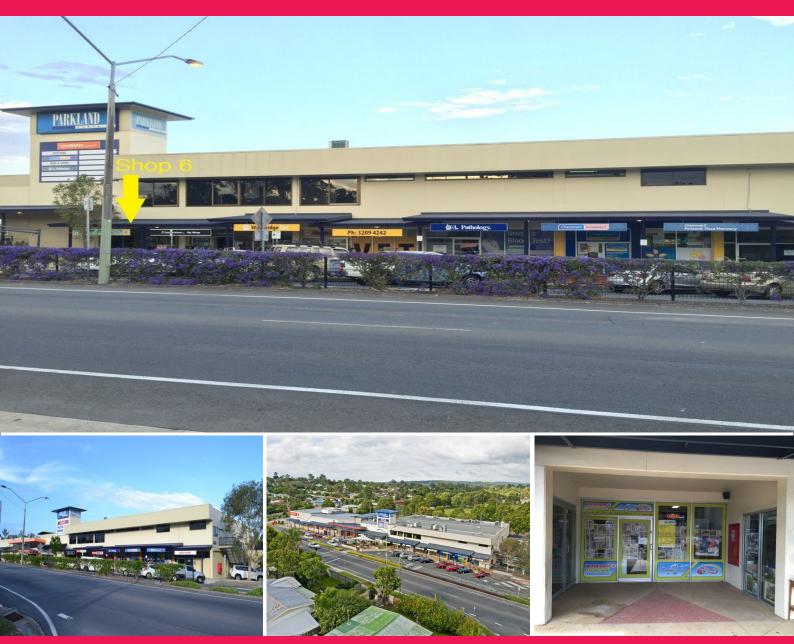

## 132m2\* Shop For Only \$550\* + GST Per Week

- \* Shop 6 is a 132m2\* retail shop with ducted air conditioning
- \* Current tenant is vacating very soon
- \* This shop is located facing Ewing Road with plenty of walk by customers
- \* Small outdoor area in front of shop for customer seating
- \* Rent per month includes standard outgoings
- \* Rental incentives offered for suitable term lease
- \* Suspended grid ceiling with recessed lighting
- \* Can be used for many types of retail users or take-away food shops
- \* Shop is connected to trade waste (grease trap)
- \* Shop could be connected to natural gas if required
- \* The shop also has 3 phase power at the sub board inside the shop
- \*Approx

Please contact the list

Retail

FOR LEASE

132sqm