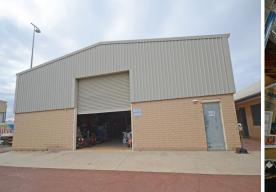

- Property features:
- Reception area
- Partitioned offices and open office area
- Conference room
- Lunch area
- Main warehouse with front and rear roller door
- Small office area in Warehouse
- Separate 55sqm powere

Industrial FOR SALE

640sqm