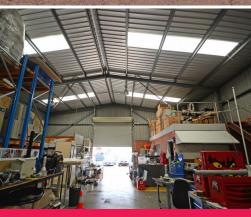

- Property features:
- Reception area
- Partitioned offices and open office area
- Conference room
- Lunch area
- Main warehouse with front and rear roller door
- Small office area in Warehouse
- Separate 55sqm powere

Industrial FOR SALE

640sqm