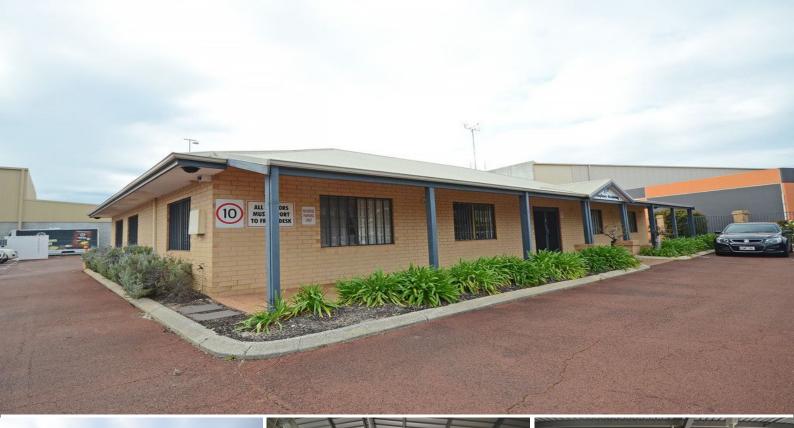

## 28 Sorbonne Crescent, Canning Vale WA 6155

## 2,104sqm General Industrial Site for Sale

Ray White Commercial (WA) presents this 2,104sqm Industrial Property in Canning Vale for Sale.

The property is a stand alone industrial property along Sorbonne Crescent in Canning Vale with easy access to Bannister Road and Roe Highway.

- Property features:
- Reception area
- Partitioned offices and open office area
- Conference room
- Lunch area
- Main warehouse with front and rear roller door
- Small office area in Warehouse
- Separate 55sqm powere