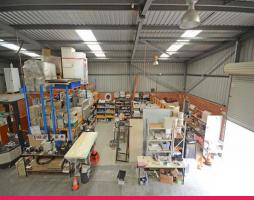

- Property features:
- Reception area
- Partitioned offices and open office area
- Conference room
- Lunch area
- Main warehouse with front and rear roller door
- Small office area in Warehouse
- Separate 55sqm powere

Industrial FOR SALE

640sqm