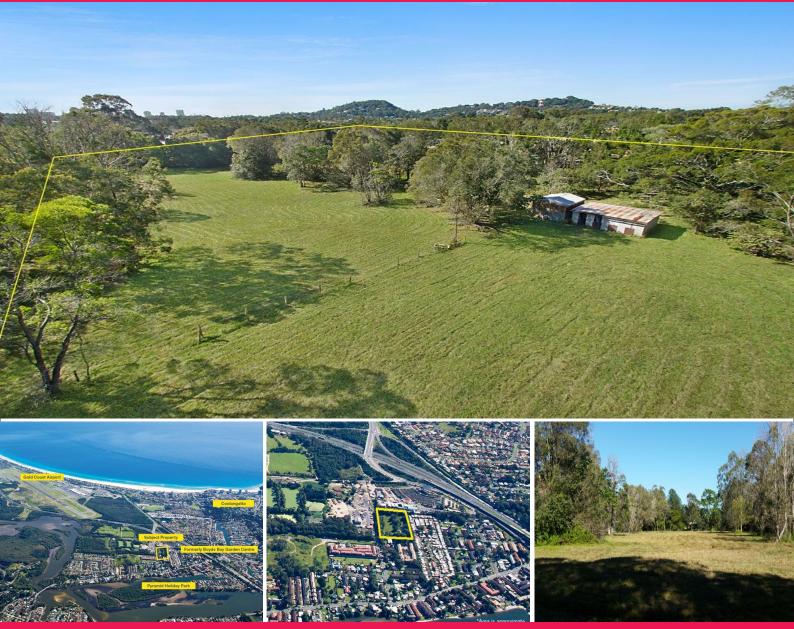

## **Development Site - Owner Motivated**

1.81 Hectares or 4.47 Acres within minutes drive to Coolangatta. RPD: Part Lot 2 DP 589967

RU2 Rural Landscape zoning allows a broad range of Commercial or Residential uses possible subject to council approval.

The level site is rectangular in shape being 100 metres wide and approx 181 metres long.

Possible allowable highest uses listed under this zoning permitted with consent are:

- Caravan parks or camping grounds