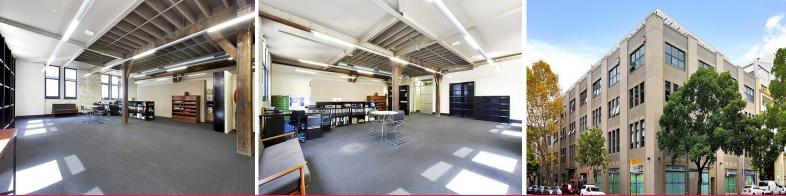

## **Creative Open Plan office in Ultimo**

This brilliant warehouse boasts herringbone ceilings and two sides of natural light from large warehouse style windows.

The rental includes one secure carspace and the office is air conditioned with lift access and it's own kitchenette.

Be part of the active Ultimo location, close to Broadway Shopping Centre, close proximately to the CBD and Glebe's eclectic day and night cafe culture.

An ideal space for a creative business that wants a well presented office.