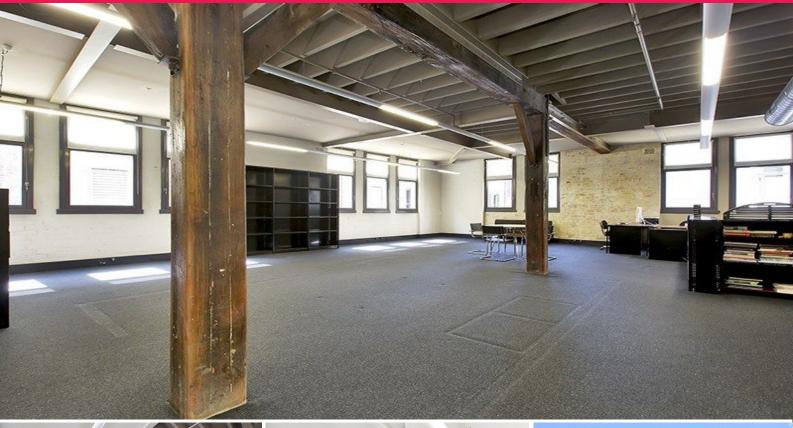

## **Creative Open Plan office in Ultimo**

This brilliant warehouse boasts herringbone ceilings and two sides of natural light from large warehouse style windows.

The rental includes one secure carspace and the office is air conditioned with lift access and it's own kitchenette.

Be part of the active Ultimo location, close to Broadway Shopping Centre, close proximately to the CBD and Glebe's eclectic day and night cafe culture.

An ideal space for a creative business that wants a well presented office.