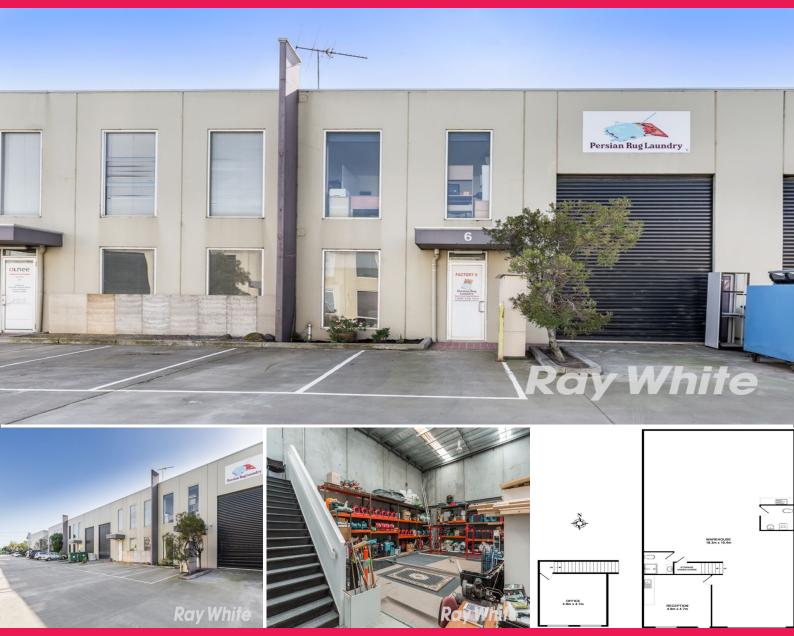

6/632 Clayton Road, Clayton South VIC 3169

## AFFORDABLE OFFICE/WAREHOUSE INVESTMENT WITH NEW LEASE

Ray White Commercial Victoria is delighted to present to one lucky purchaser, this great investment opportunity with a brand new lease. Don?t miss out on your chance to secure a modern industrial property located in the heart of Clayton South.

**Tenancy Details** 

• Two (2) year lease commenced August 2016, with one (1) further

option of two (2) years

• Returning \$21,800 per annum plus GST net

• Tenant pays 100% outgoings

• Fixed annual inc

Industrial FOR SALE

213sqm

Ray White.

Ryan Amler

0401971622

ryan.amler@raywhite.com

**Joshua Colosimo** 

0413 790 309

joshua.colosimo@raywhite.com