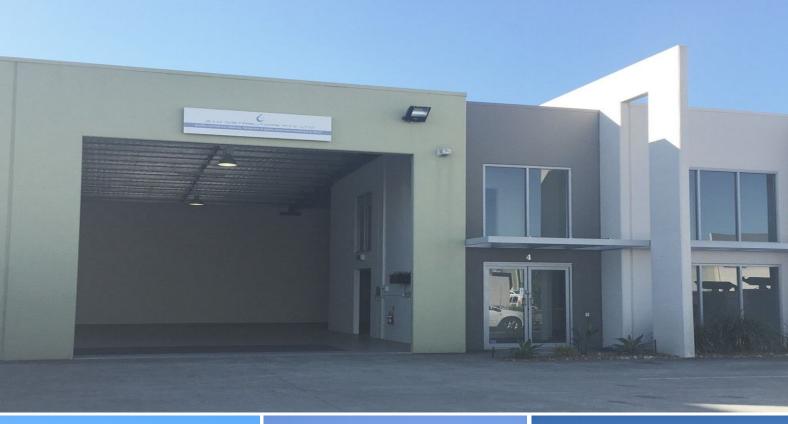

### No Outgoings, Fantastic Modern Warehouse Close To M1

- \* 314m2\* total floor space
- \* 231m2\* warehouse plus 83m2\* office space
- \* Very easy truck easy and wide swing areas
- \* Full amenities, electric roller door
- \* 6 car parks right at the front of your unit
- \* Incentives on offer, ready to go!

Industrial

FOR LEASE

314sqm