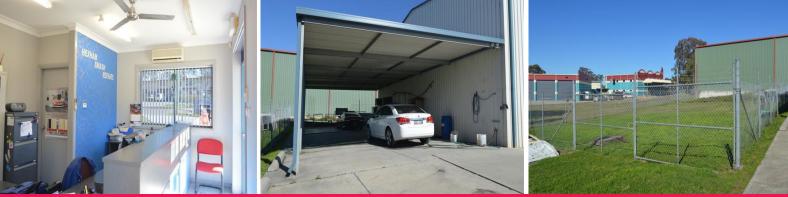

## WORKSHOP WITH ROOM TO EXPAND

High clearance workshop situated on a 1,529m2 (approx) block of land with the potential to expand the existing building.

Key features of the property include:

- \* Workshop of approximately 290m2 + mezzanine storage
- \* 100m2 (approx) annex to the rear of the workshop
- \* Glass and aluminium shopfront entrance to reception
- \* Two 4.8m2 high x 4.2m wide roller door accesses
- \* Good yard space & concreted car parking
- \* Great staff amenities.

This is a great little workshop on a good sized block of land with room to at least double the existing building

Industrial FOR SALE

290sqm

Paul Tilden 0425 302 772 paul@rhplus.com.au