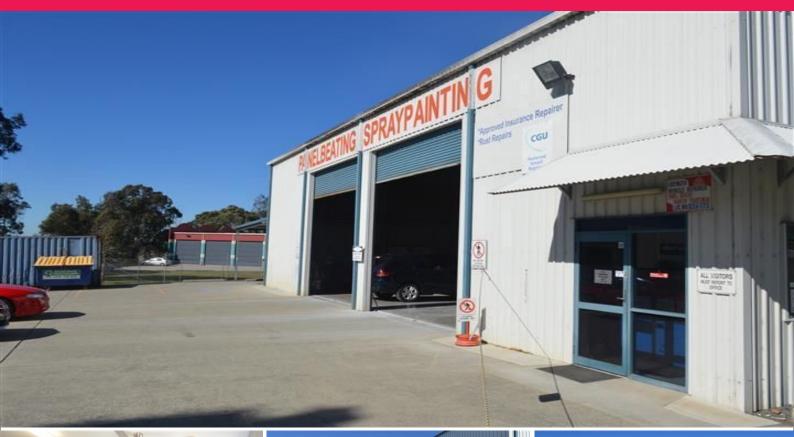

## WORKSHOP WITH ROOM TO EXPAND

High clearance workshop situated on a 1,529m2 (approx) block of land with the potential to expand the existing building.

Key features of the property include:

- \* Workshop of approximately 290m2 + mezzanine storage
- \* 100m2 (approx) annex to the rear of the workshop
- \* Glass and aluminium shopfront entrance to reception
- \* Two 4.8m2 high x 4.2m wide roller door accesses
- \* Good yard space & concreted car parking
- \* Great staff amenities.

This is a great little workshop on a good sized block of land with room to at least double the existing building

Industrial FOR SALE

290sqm

Paul Tilden 0425 302 772 paul@rhplus.com.au