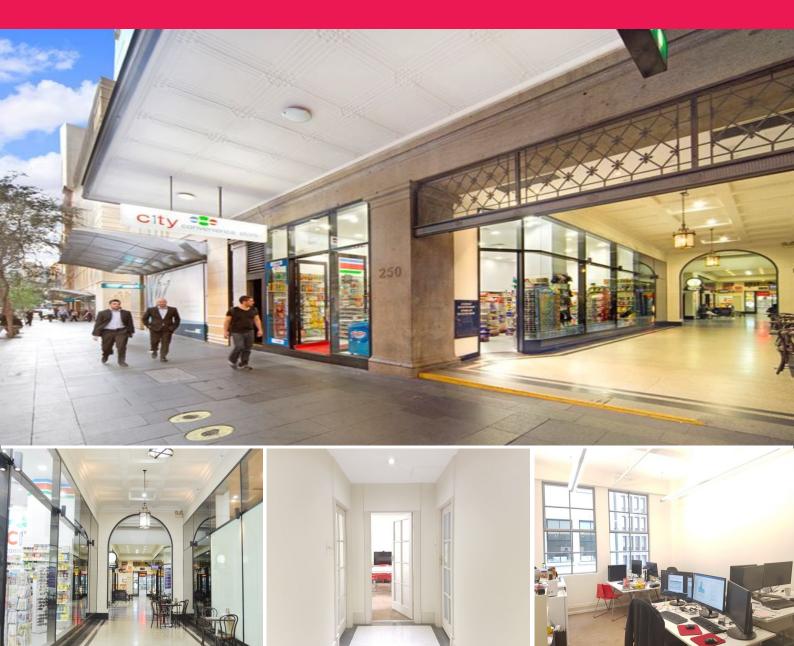

## 7/250 Pitt Street

Ashington Place, formerly the National Building, is a 12 storey heritage listed strata titled building comprising retail and basement tenancies and 11 levels of offices. The property is located adjacent to ANZ Bank Centre, opposite Galleries Victoria close to Sydney Hilton, QVB, Pitt Street Mall and Town Hall.

- Bright strata office suite with existing fit out

- Reception/waiting area, open plan with good ceiling heights plus internal kitchenette

- New lease agreed for a further 12 months from 1 October 2016 at \$19,200pa gross