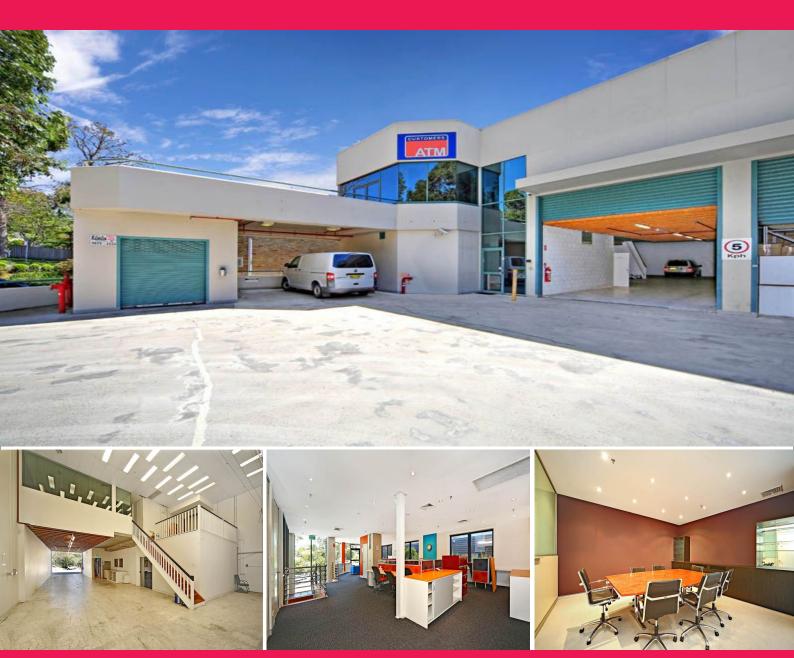

## **FANTASTIC HI-TECH OFFICE WAREHOUSE**

Located minutes from Chatswood CBD and close to Sydney's major arterial roads.

This superb unit sits within a multi-level 8 unit strata complex and comprises two levels of mixed office and warehouse. The ground level consists of a reception area, showroom/ office space and high clearance warehouse. The warehouse provides for 20ft container access. The second level comprises of boardroom, executive offices, large open plan design workstation area and a gorgeous external area.

For further information, call Haran on 0424 277 789.

Industrial FOR LEASE Contact Taylor Nicholas 585sqm

**Haran Paheerathan** 

haranp@taylornicholas.com.au