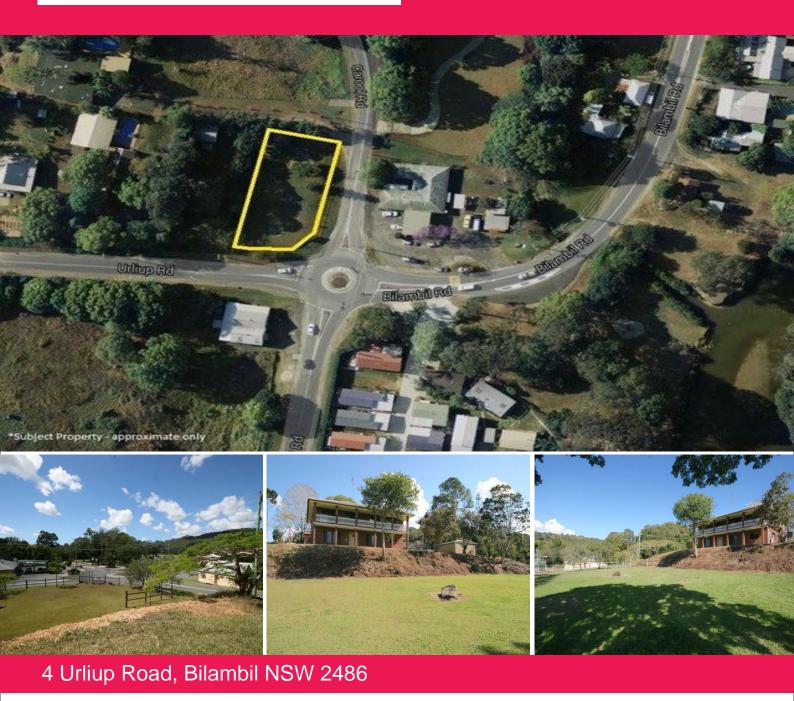

## Corner Bilambil Village Investment/Development Site

The property has a solid four bedroom brick house with a current income of 22,357 per annum and potential to lease the vacant  $1000m2^*$  corner site.

- 1962m2\* on the corner of Carool Road and Urliup Road, Bilambil Village

- Zoned RU 5 Village with a wide range of potential commercial uses
- subject to council approval
- Outstanding potential for a commercial investor