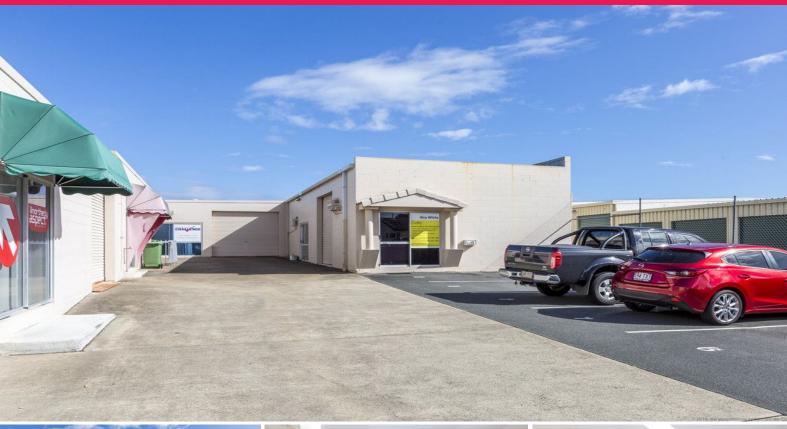

## Ray White.

8/19 Dominions Road, Ashmore QLD 4214

## Central Office with Warehouse - \$210,000 plus GST

- 97m2\* office/warehouse with two allocated car spaces
- Great location in the heart of the Gold Coast
- Existing fit-out and furniture to remain walkin/walkout sale
- Side access roller door -great for storage
- Outside "lock box" for staff or sub contractor access
- This property is ideal for the owner-occupier or for the ?savvy? investor
- Don't delay ? the Vendor is committed and is seeking quick sale

\*approx.

(CM31655)

Disclaimer:

Ray White has not indep

Industrial

FOR SALE

97sqm