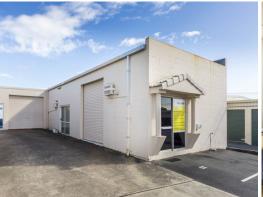

## Central Office with Warehouse - \$210,000 plus GST

- 97m2\* office/warehouse with two allocated car spaces
- Great location in the heart of the Gold Coast
- Existing fit-out and furniture to remain walkin/walkout sale
- Side access roller door -great for storage
- Outside "lock box" for staff or sub contractor access
- This property is ideal for the owner-occupier or for the ?savvy? investor
- Don't delay ? the Vendor is committed and is seeking quick sale

\*approx.

(CM31655)

Disclaimer:

Ray White has not indep

Industrial

FOR SALE

97sqm