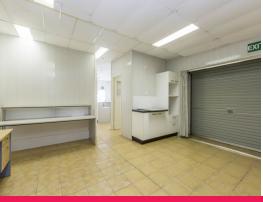

## Central Office with Warehouse - \$210,000 plus GST

- 97m2\* office/warehouse with two allocated car spaces
- Great location in the heart of the Gold Coast
- Existing fit-out and furniture to remain walkin/walkout sale
- Side access roller door -great for storage
- Outside "lock box" for staff or sub contractor access
- This property is ideal for the owner-occupier or for the ?savvy? investor
- Don't delay ? the Vendor is committed and is seeking quick sale