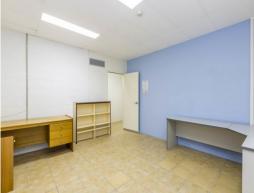

## Central Office with Warehouse - \$210,000 plus GST

- 97m2\* office/warehouse with two allocated car spaces
- Great location in the heart of the Gold Coast
- Existing fit-out and furniture to remain walkin/walkout sale
- Side access roller door -great for storage
- Outside "lock box" for staff or sub contractor access
- This property is ideal for the owner-occupier or for the ?savvy? investor
- Don't delay ? the Vendor is committed and is seeking quick sale