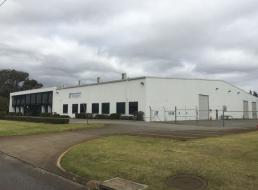

## 26 Miles Road, Kewdale WA 6105

## **OFFICE / WAREHOUSE!**

 $26~\mbox{Miles}$  Road is situated in Kewdale, Perth's premier industrial location approximately 10 kilometres south/east of the Perth CBD.

This location is minutes from the Kewdale inter-modal facility and Perth's International Air Terminal and has good connectivity into the region's main arterial road network via Kewdale Road, Orrong Road, Leach Highway, Tonkin Highway and Roe Highway.

The main features include:

- Office Areas 810sqm\*
- Warehouse 2,550sqm\*
- Hardstand Areas
- Open Plan and Partiti

Industrial FOR LEASE

3360sqm

Colm McHugh

0420 312 645 cmchugh@ljhc.com.au

**Matthew Lyford** 