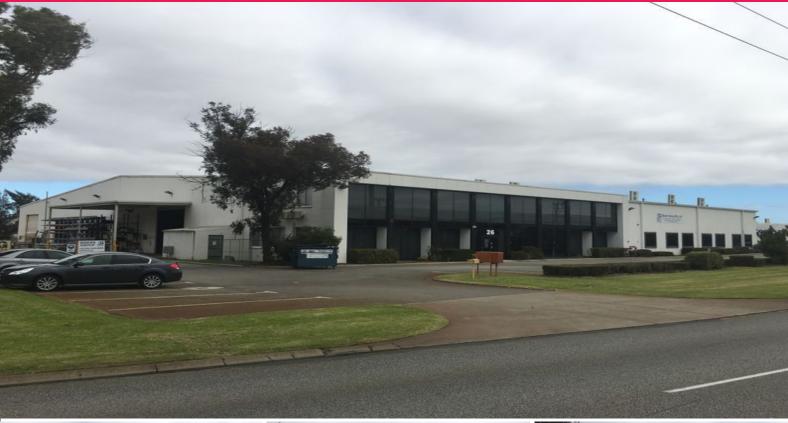

## 26 Miles Road, Kewdale WA 6105

## **OFFICE / WAREHOUSE!**

 $26~\mbox{Miles}$  Road is situated in Kewdale, Perth's premier industrial location approximately 10 kilometres south/east of the Perth CBD.

This location is minutes from the Kewdale inter-modal facility and Perth's International Air Terminal and has good connectivity into the region's main arterial road network via Kewdale Road, Orrong Road, Leach Highway, Tonkin Highway and Roe Highway.

The main features include:

- Office Areas 810sqm\*
- Warehouse 2,550sqm\*
- Hardstand Areas
- Open Plan and Partiti

Industrial FOR LEASE

3360sqm

Colm McHugh

0420 312 645 cmchugh@ljhc.com.au

**Matthew Lyford** 