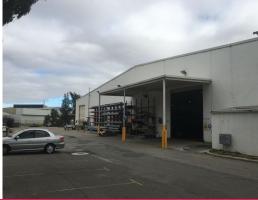

## 26 Miles Road, Kewdale WA 6105

## **OFFICE / WAREHOUSE!**

 $26~\mbox{Miles}$  Road is situated in Kewdale, Perth's premier industrial location approximately 10 kilometres south/east of the Perth CBD.

This location is minutes from the Kewdale inter-modal facility and Perth's International Air Terminal and has good connectivity into the region's main arterial road network via Kewdale Road, Orrong Road, Leach Highway, Tonkin Highway and Roe Highway.

The main features include:

- Office Areas 810sqm\*
- Warehouse 2,550sqm\*
- Hardstand Areas
- Open Plan and Partiti

Industrial FOR LEASE

3360sqm

Colm McHugh

0420 312 645 cmchugh@ljhc.com.au

**Matthew Lyford** 