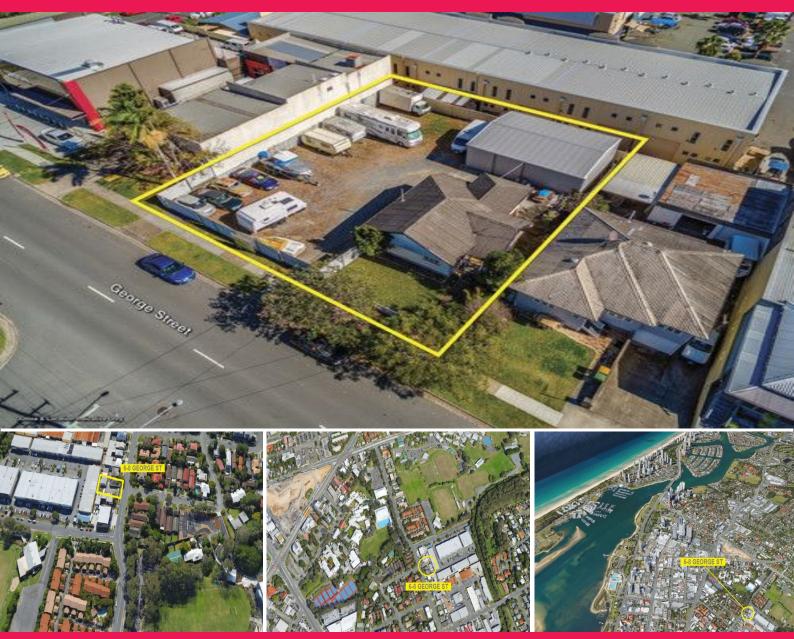

## 6 George Street, Southport QLD 4215

## Development site: Bulky Good/ Warehouse / Storage Users

Situated in Southport, with close proximity to the CBD, Smith Street and the Pacific Motorway ? this property is ideally located for your business.

The property offers:

- Site size: 1,032m2\*
- Situated within the ?Low Impact Industry? Zone
- 100% Site coverage allowance
- 15 metre height limit

This site would suit an array of businesses and is located conveniently in close proximity to all major services.