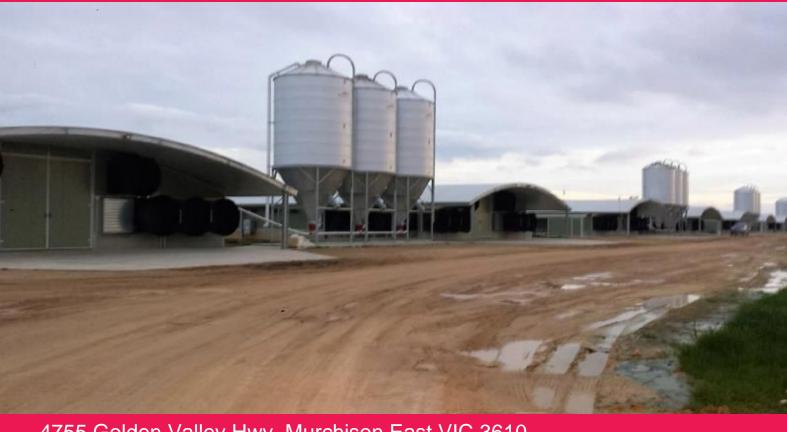

## 4755 Golden Valley Hwy, Murchison East VIC 3610

## POULTRY FARM FOR SALE - FREEHOLD PURCHASE

Phone enquiries - please quote property ID 17041

POULTRY FARM situated in Murchison, East Victoria.

354,000 birds @ .624

440,000 birds @ .5

Approx 200 Acres with fencing and 20 meg dam plus river water allocation (negotiable).

Concrete floors,

1 meg water storage

Choretime Stainless Corti drinkers nipples

Choretime Feeders

Skov controllers

Large 30 x 10 metres Onsite composting

8 Broiler Sheds each 2541m2 - total metreage 20,328m2