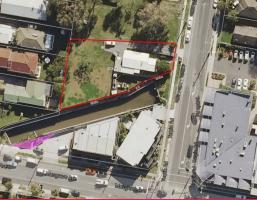

## 4 Turpin Road, Labrador QLD 4215

### **DEVELOPMENT SITE**

House is partially renovated.

Property has a fresh water spring in the backyard.

Zoning: Medium density residential suit units and townhouses, all other commercial uses subject to council approval.

Great location overlooking the park and in close proximity to all businesses of Chirn Park.

For enquiries please contact the Exclusive Agent: Eugene Korin 0411 740 603 ekorin@fncqld.com.au or Offices FOR SALE