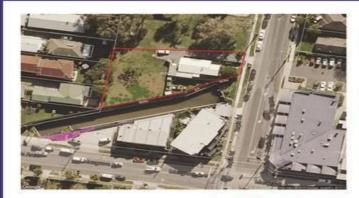

## 4 TURPIN RD, LABRADOR

#### DEVELOPMENT SITE

- House is partially renovated.
- Property has a fresh water spring in the backyard.
- Great location overlooking the park and in close proximity to all businesses of Chirn Park.
  Zoning: Medium density residential suit units and townhouses, all other commercial uses subject to council approval.

Size: 1140 m2