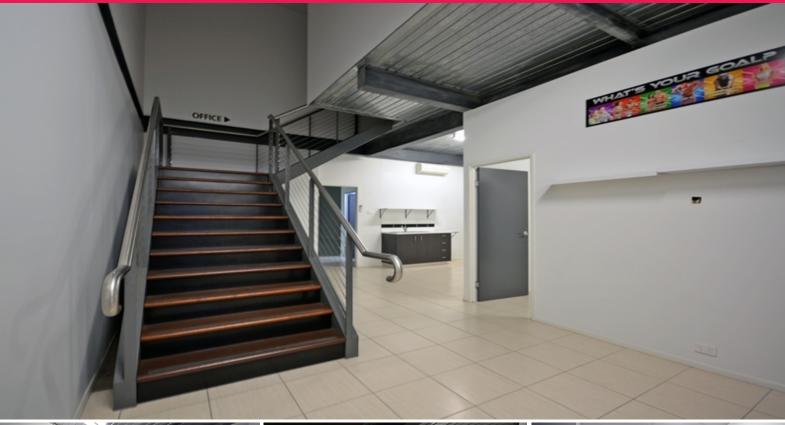

## 221sq m ground floor + 71sq m upper level mezzanine office

Modern, neat industrial unit comprising of 221sq m of ground floor warehouse and office plus 70sq m of office on mezzanine level.

Unit 2 / 42 Owen Creek Rd is located centrally at Forest Glen just off the Bruce Highway. The subject property fronts the Bruce Highway and has signage opportunities and great access to the entire Sunshine Coast & greater region.